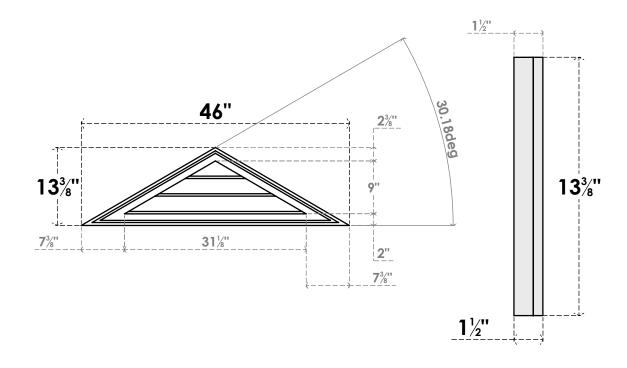

## GVPTR46X1302SN

46"W X 13-3/8"H TRIANGLE SURFACE MOUNT PVC GABLE VENT 7/12 PITCH: NON-FUNCTIONAL, W/ 2"W X 1-1/2"P BRICKMOULD FRAME

**FRONT** 

SIDE

LOUVER HEIGHT: 3" LOUVER QTY: 3

1. INSTALLATION TO BE COMPLETED IN ACCORDANCE WITH MANUFACTURER'S SPECIFICATIONS. 2. DRAWING MAY NOT BE TO SCALE