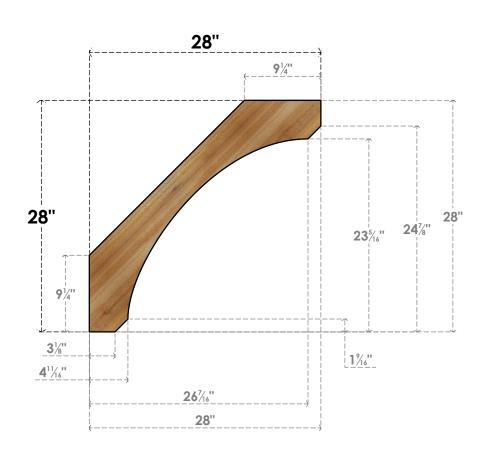

## BRC06X28X28LEC00RWR

6"W X 28"D X 28"H LEGACY ROUGH SAWN BRACE, WESTERN RED CEDAR

SIDE

## **FRONT**

**EKENA MILLWORK** 2300 WEST MAIN ST. CLARKSVILLE, TX 75426 TOLL FREE: 866-607-0453 WWW.EKENAMILLWORK.COM