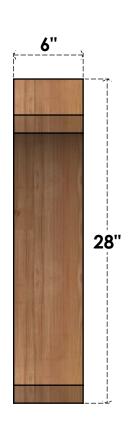

## BRC06X28X28LEC00RWR

6"W X 28"D X 28"H LEGACY ROUGH SAWN BRACE, WESTERN RED CEDAR

SIDE

## **FRONT**

**EKENA MILLWORK** 2300 WEST MAIN ST. CLARKSVILLE, TX 75426 TOLL FREE: 866-607-0453 WWW.EKENAMILLWORK.COM