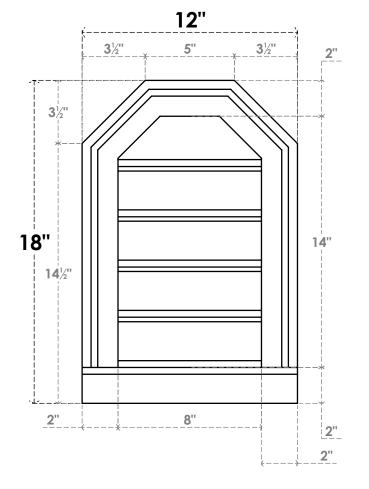

## GVPOT12X1803SF

12"W X 18"H OCTAGONAL TOP SURFACE MOUNT PVC GABLE VENT: FUNCTIONAL, W/ 2"W X 2"P **BRICKMOULD SILL FRAME** 

**VENTING AREA: 8 SQ IN** LOUVER HEIGHT: 2 3/4"

LOUVER QTY: 5

**FRONT** 

SIDE

EKENA MILLWORK 2300 WEST MAIN ST. CLARKSVILLE, TX 75426 TOLL FREE: 866-607-0453 WWW.EKENAMILLWORK.COM