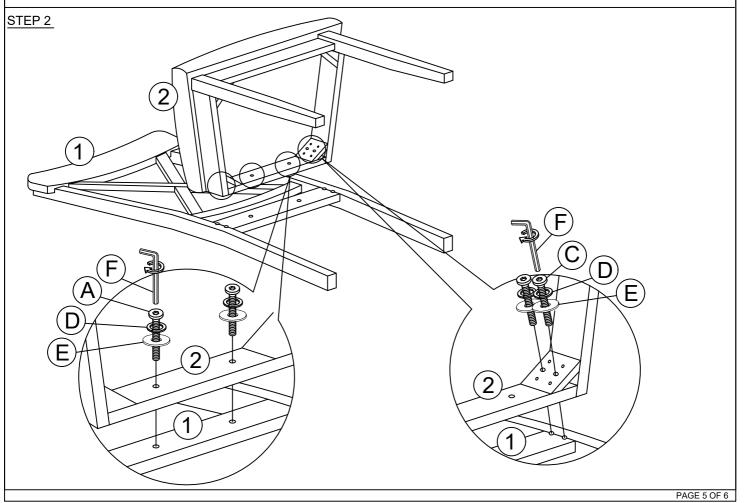

(3) packs of hardware packs. Each hardware pack includes the hardware for TWO (2) chairs.

F

M4 ALLEN KEY (100MM)

1 PC

| DINING CHAIR ASSEMBLY INSTRUCTION |              |         |        |
|-----------------------------------|--------------|---------|--------|
| PARTS LIST                        |              |         |        |
| BOX 1                             |              |         |        |
| ITEM                              | DESCRIPTION  | DRAWING | QTY    |
| 1                                 | BACKREST     |         | 6 PCS  |
| BOX 2                             |              |         |        |
| 2                                 | CUSHION SEAT |         | 6 PCS  |
| 3                                 | FRONT LEG    |         | 12 PCS |

### **PARTS'LOCATION**







STEP 3



ASSEMBLY COMPLETED