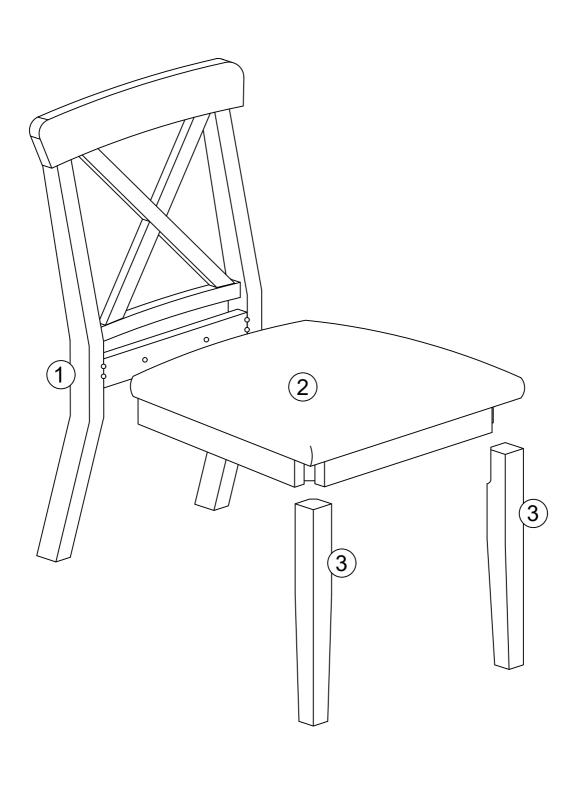

HREE (3) packs of hardware packs. Each hardware pack includes the hardware for TWO (2) chairs.

F

M4 ALLEN KEY (100MM)

1 PC

| DINING CHAIR ASSEMBLY INSTRUCTION |              |         |        |
|-----------------------------------|--------------|---------|--------|
| PARTS LIST                        |              |         |        |
| BOX 1                             |              |         |        |
| ITEM                              | DESCRIPTION  | DRAWING | QTY    |
| 1                                 | BACKREST     |         | 6 PCS  |
| BOX 2                             |              |         |        |
| 2                                 | CUSHION SEAT |         | 6 PCS  |
| 3                                 | FRONT LEG    |         | 12 PCS |

### **PARTS'LOCATION**







STEP 3



ASSEMBLY COMPLETED