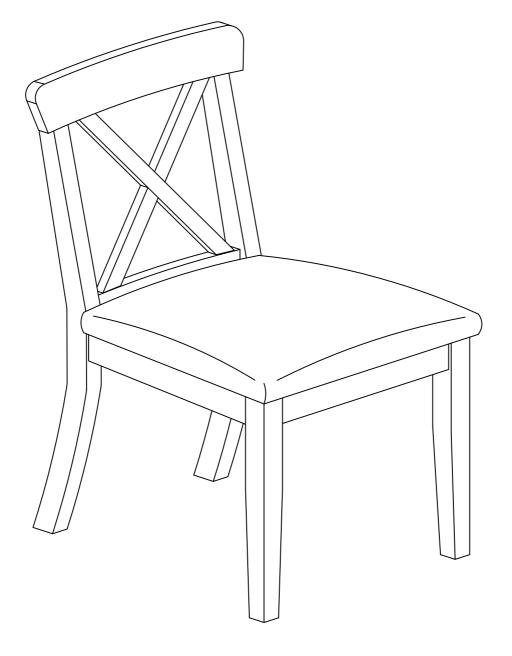

of hardware packs. Each hardware pack includes the hardware for TWO (2) chairs.

F

M4 ALLEN KEY (100MM)

1 PC

| DINING CHAIR ASSEMBLY INSTRUCTION |              |         |        |
|-----------------------------------|--------------|---------|--------|
| PARTS LIST                        |              |         |        |
| BOX 1                             |              |         |        |
| ITEM                              | DESCRIPTION  | DRAWING | QTY    |
| 1                                 | BACKREST     |         | 6 PCS  |
| BOX 2                             |              |         |        |
| 2                                 | CUSHION SEAT |         | 6 PCS  |
| 3                                 | FRONT LEG    |         | 12 PCS |

### **PARTS'LOCATION**







STEP 3



ASSEMBLY COMPLETED