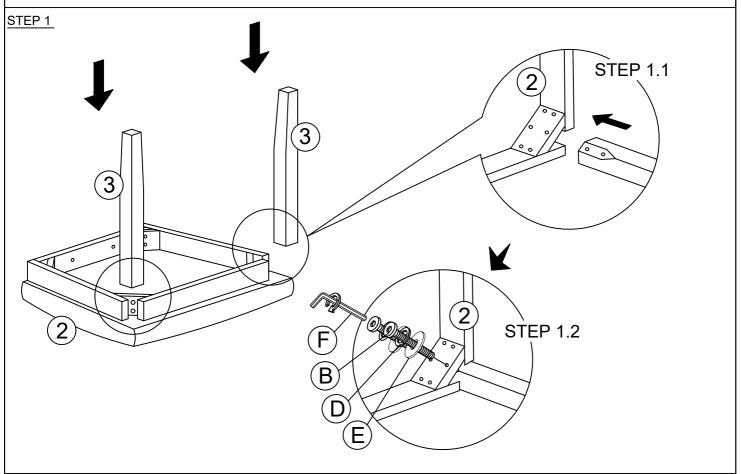

EE (3) packs of hardware packs. Each hardware pack includes the hardware for TWO (2) chairs.

F

M4 ALLEN KEY (100MM)

1 PC

| DINING CHAIR ASSEMBLY INSTRUCTION |              |         |        |
|-----------------------------------|--------------|---------|--------|
| PARTS LIST                        |              |         |        |
| BOX 1                             |              |         |        |
| ITEM                              | DESCRIPTION  | DRAWING | QTY    |
| 1                                 | BACKREST     |         | 6 PCS  |
| BOX 2                             |              |         |        |
| 2                                 | CUSHION SEAT |         | 6 PCS  |
| 3                                 | FRONT LEG    |         | 12 PCS |

### **PARTS'LOCATION**







STEP 3



ASSEMBLY COMPLETED