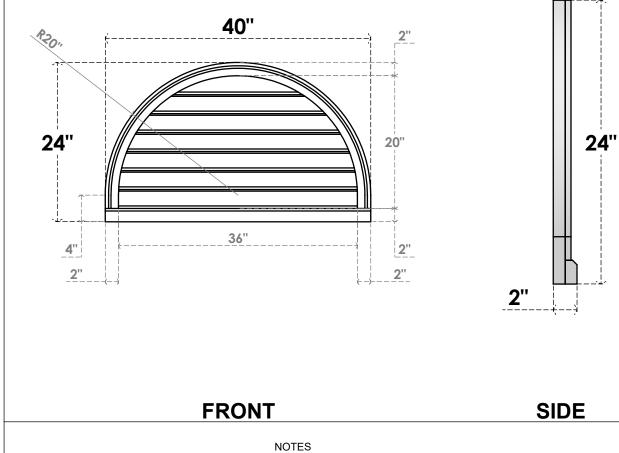

## GVPRT40X2403SF

40"W X 24"H ROUND TOP SURFACE MOUNT PVC GABLE VENT: FUNCTIONAL, W/ 2"W X 2"P **BRICKMOULD SILL FRAME** 

1½"

VENTING AREA: 46.76 SQ IN LOUVER HEIGHT: 27/8" LOUVER QTY: 7

**EKENA MILLWORK** 2300 WEST MAIN ST. CLARKSVILLE, TX 75426