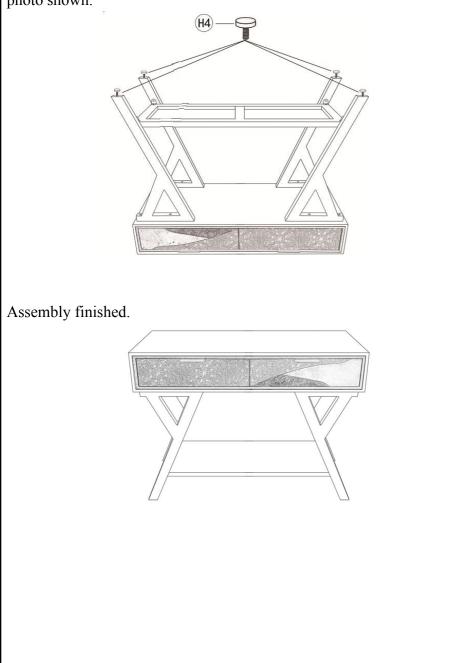

3 of 4

Step 3: Attach the Foot (H4) pad to the bottom of the Legs (B&C) as below photo shown.