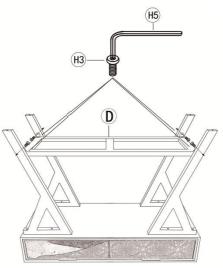

Step 1: Put the Tabletop (A) on a soft surface to protect the finish. Attach the Legs (B&C) to the body with Hex bolt(H1)&Washer(H2) by Allen key (H5) as below photo shown.

Step 2: Place the Shelf (D) to the Legs (B&C) with Hex bolt(H3)by Allen key (H5) as below photo shown.