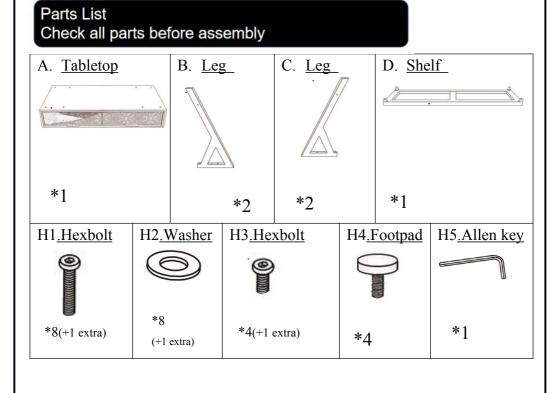

Step 1: Put the Tabletop (A) on a soft surface to protect the finish. Attach the Legs (B&C) to the body with Hex bolt(H1)&Washer(H2) by Allen key (H5) as below photo shown.

Step 2: Place the Shelf (D) to the Legs (B&C) with Hex bolt(H3)by Allen key (H5) as below photo shown.

3 of 4

Step 3: Attach the Foot (H4) pad to the bottom of the Legs (B&C) as below photo shown.