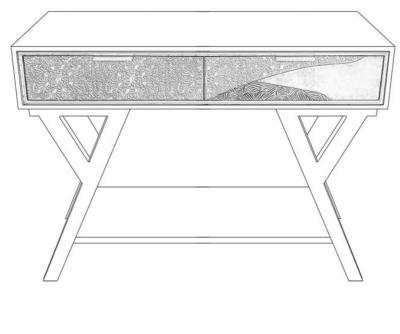

## Assembly Instruction

## Accent Console Table



## Assembly Instruction

## ▲ WARNING:

- Read all instructions carefully and completely before assembly and use.
- Retain for future reference.
- DO NOT use power tools.
- DO NOT over-tighten hardware.
- Periodically check all hardware and re-tighten as necessary.
- DO NOT use product if any component becomes damaged.
- For residential (non-commercial) use only.
- DO NOT sit or stand on product. Use only for intended purpose.
- DO NOT exceed 30lbs for the tabletop, evenly distributed.



Step 1: Put the Tabletop (A) on a soft surface to protect the finish. Attach the Legs (B&C) to the body with Hex bolt(H1)&Washer(H2) by Allen key (H5) as below photo shown.



Step 2: Place the Shelf (D) to the Legs (B&C) with Hex bolt(H3)by Allen key (H5) as below photo shown.



3 of 4

Step 3: Attach