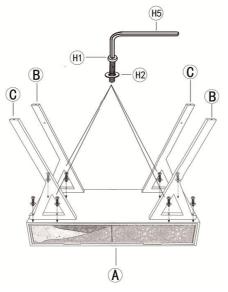

Step 1: Put the Tabletop (A) on a soft surface to protect the finish. Attach the Legs (B&C) to the body with Hex bolt(H1)&Washer(H2) by Allen key (H5) as below photo shown.

Step 2: Place the Shelf (D) to the Legs (B&C) with Hex bolt(H3)by Allen key (H5) as below photo shown.