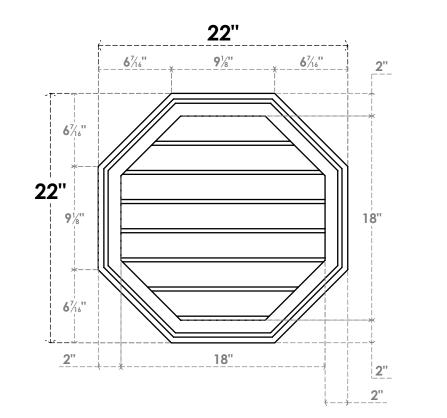

## GVPOC22X2202SN

22"W X 22"H OCTAGONAL SURFACE MOUNT PVC GABLE VENT: NON-FUNCTIONAL, W/ 2"W X 1-1/2"P BRICKMOULD FRAME

22"

**1**<sup>1</sup>/<sub>2</sub>"

LOUVER HEIGHT: 2 5/8" LOUVER QTY: 7