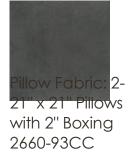

## FINISH:

Smoked\_Sable

FABRIC:

2-18" x 18" Pillows with 2" Boxing 2661-11CC

2-1-20" x 14" Pillows with 2" Boxing 3156-40CC