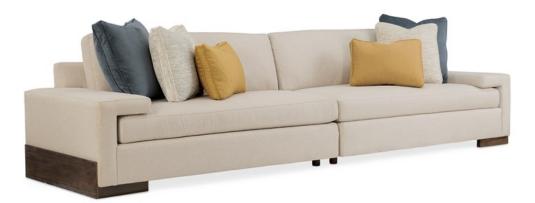

## **COLLECTION:** Caracole Upholstery

DIMENSIONS: 132W x 37.75D x 27H

Create a destination in your home with the refined character and comfort of this stunning sectional sofa. Unique by design, its seat cushions nest under a wide shelf-arm creating statement-making style. Destined to be a favorite spot for resting and relaxing, this sectional is upholstered in a neutral, linen-like fabric with a small, modern herringbone pattern. Accent pillows in shades of slate and goldenrod add impact and style. An angular Fumed Gum wood base finished in Smoked Sable cradles the frame and imparts a finishing touch that grounds its design presence.

**CONSTRUCTION:** Blendown cushion. | No sag seat. | Feather down pillows.

## FINISH:

Smoked\_Sable

FABRIC:

2-18" x 18" Pillows with 2" Boxing 2661-11CC

2-1-20" x 14" Pillows with 2" Boxing 3156-40CC