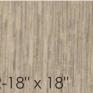

## FINISH:

Smoked\_Sable

FABRIC:

2-18" x 18" Pillows with 2" Boxing 2661-11CC

2-1-20" x 14" Pillows with 2" Boxing 3156-40CC