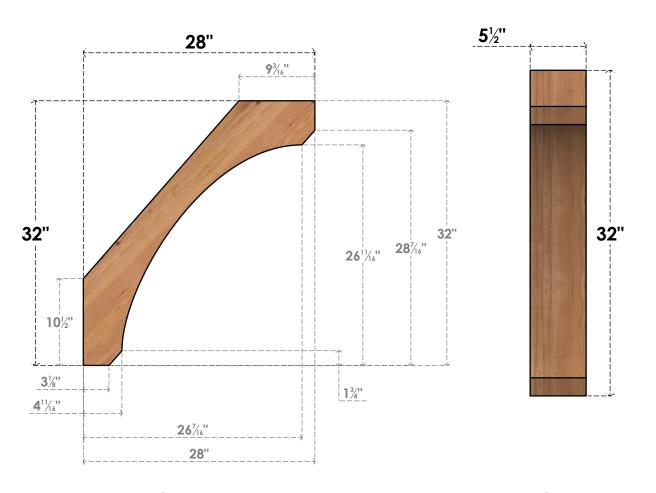

## BRC06X28X32LEC00SWR

5 1/2"W X 28"D X 32"H LEGACY SMOOTH BRACE, WESTERN RED CEDAR

SIDE

## **FRONT**

**EKENA MILLWORK** 2300 WEST MAIN ST. CLARKSVILLE, TX 75426 TOLL FREE: 866-607-0453 WWW.EKENAMILLWORK.COM