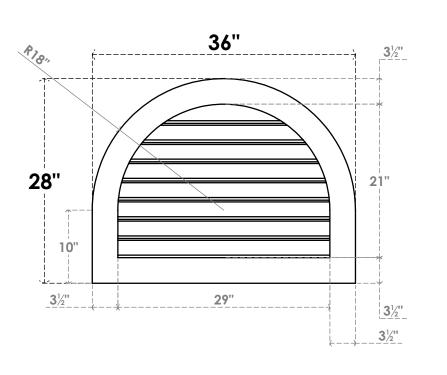

## GVPRT36X2801SF

36"W X 28"H ROUND TOP SURFACE MOUNT PVC GABLE VENT: FUNCTIONAL, W/ 3-1/2"W X 1"P STANDARD FRAME

**VENTING AREA: 45.88 SQ IN** 

LOUVER HEIGHT: 2 5/8"

LOUVER QTY: 8

**FRONT** 

SIDE

1. INSTALLATION TO BE COMPLETED IN ACCORDANCE WITH MANUFACTURER'S SPECIFICATIONS. 2. DRAWING MAY NOT BE TO SCALE