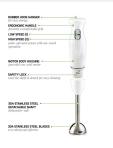

## **Key Features**

**POWERFUL** – Equipped with a high-speed 300-Watt motor, it quickly and seamlessly blends ingredients together to make delicious and healthy smoothies, purees, creamy soups, marinades, sauces, juices, and much more.

**ADJUSTABLE SPEED** – It comes equipped with a pulse-activated sensor with 2 blending speeds (low, high) to whip up your perfect texture and consistency with just one touch!

**SLEEK & ERGONOMIC** – Its motor-housing body is sleek and ergonomically designed with a non-slip and easy-to-grip handle that feels sturdy and comfortable in your hand, so blending never feels like a chore.

**HEAVY-DUTY & COMPACT** – Its Slim-Stick immersion shaft is made of 304 grade stainless steel, and was carefully designed to be able to fit most mixing bowls, pots, and beakers for your everyday needs.