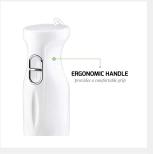

**ADJUSTABLE SPEED** – It comes equipped with a pulse-activated sensor with 2 blending speeds (low, high) to whip up your perfect texture and consistency with just one touch!

**SLEEK & ERGONOMIC** – Its motor-housing body is sleek and ergonomically designed with a non-slip and easy-to-grip handle that feels sturdy and comfortable in your hand, so blending never feels like a chore.