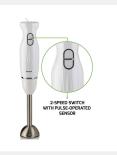

**ADJUSTABLE SPEED** – It comes equipped with a pulse-activated sensor with 2 blending speeds (low, high) to whip up your perfect texture and consistency with just one touch!

**SLEEK & ERGONOMIC** – Its motor-housing body is sleek and ergonomically designed with a non-slip and easy-to-grip handle that feels sturdy and comfortable in your hand, so blending never feels like a chore.