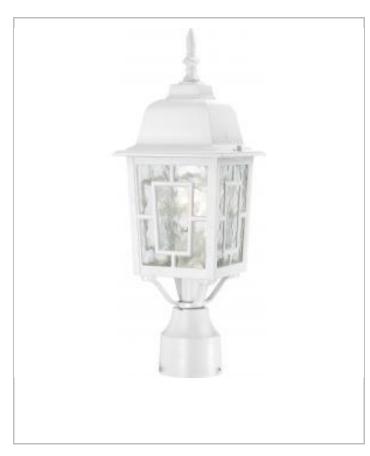

## General

| Finish                    | White        |
|---------------------------|--------------|
| Style                     | Transitional |
| Number of Lamps           | 1            |
| Height (in.)              | 17.25        |
| Width (in.)               | 6.13         |
| Indoor or Outdoor Fixture | Outdoor      |

| Base              | Medium        |  |
|-------------------|---------------|--|
| Bulb Type         | Incandescent  |  |
| Max Wattage       | 100           |  |
| Voltage           | 120V          |  |
| Bulb Included     | No            |  |
| Glass Description | Clear Water   |  |
| Weight (lb.)      | 16.26         |  |
| Fixture Type      | Post Lantern  |  |
| Fixture Material  | Glass / Metal |  |

## Dimensions

Fitter Size 3 in.

| Compliance      |       |
|-----------------|-------|
| Safety Listing  | cULus |
| Location Rating | Wet   |
| Energy Star     | No    |
| CA Prop 65      | Lead  |
| RoHS Compliant  | Yes   |