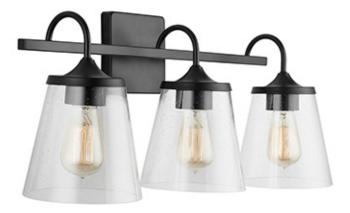

# **3 LIGHT VANITY**

Matte Black

Available Finishes: Aged Brass (AD), Brushed Nickel (BN), Chrome (CH), Matte Black (MB)

#### DIMENSIONS

Dimensions: 24.25"W x 10.5"H x 9"E Product Weight: 5 lbs. Backplate: 5"W x 5"H x 0.75"E Junction: Ctr/Top: 2.5"; Ctr/Btm: 8"

# LAMPING INFORMATION

Lamping: 3 - 100 Watt E26 Medium No. of Sockets: 3 Max Wattage Per Bulb: 100W Socket Base: E26 Medium Dimmable: Yes Bulbs Included: No Recommended Bulb(s): ST15 UL Rating: Damp

## **GLASS DESCRIPTION**

Clear Seeded Glass Glass Dimensions: 6.25"W X 6.5"H