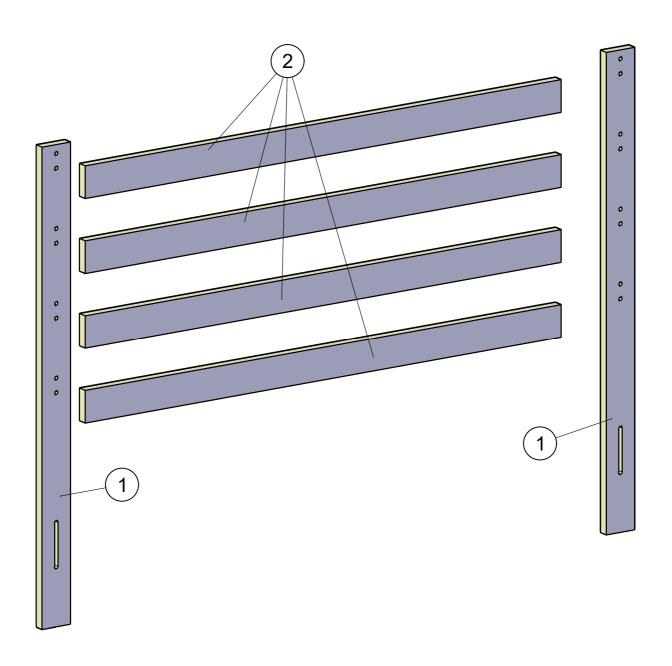

## **ASSEMBLY INSTRUCTION** HARDWARES LIST **ITEM DESCRIPTION DRAWING** QTY 4 PCS Α JCBC SCREW M6 x 50 MM В 8 PCS JCBC SCREW M6 x 35 MM 4 PCS HEX NUT M6 x 5 MM 1 PC M4 ALLEN KEY Ε 16 PCS M6 x 19 MM FLAT WASHER F 12 PCS M6 x 12 MM SPRING WASHER (X) G 8 PCS CSK SCREW M4 x 32 MM PARTS LIST ITEM **DESCRIPTION DRAWING** QTY .. .. .. .. 2 PCS **HEADBOARD LEG** 2 4 PCS **HEADBOARD PANEL** ASSEMBLY TOOLS REQUIRED 1. SCREWDRIVER (NOT PROVIDE)

# PARTS LOCATION