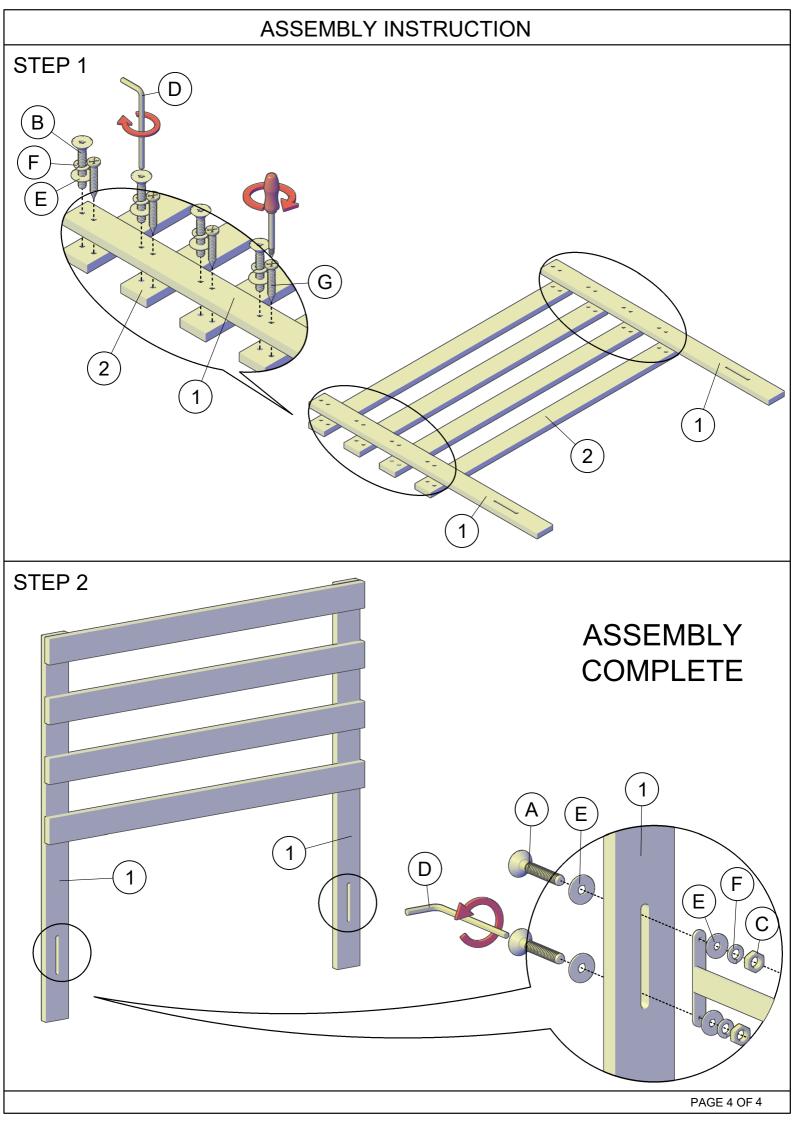

## **ASSEMBLY INSTRUCTION** HARDWARES LIST **ITEM DESCRIPTION DRAWING** QTY 4 PCS Α JCBC SCREW M6 x 50 MM В 8 PCS JCBC SCREW M6 x 35 MM 4 PCS HEX NUT M6 x 5 MM 1 PC M4 ALLEN KEY Ε 16 PCS M6 x 19 MM FLAT WASHER F 12 PCS M6 x 12 MM SPRING WASHER (X) G 8 PCS CSK SCREW M4 x 32 MM PARTS LIST ITEM **DESCRIPTION DRAWING** QTY .. .. .. .. 2 PCS **HEADBOARD LEG** 2 4 PCS **HEADBOARD PANEL** ASSEMBLY TOOLS REQUIRED 1. SCREWDRIVER (NOT PROVIDE)

## **ASSEMBLY INSTRUCTION**