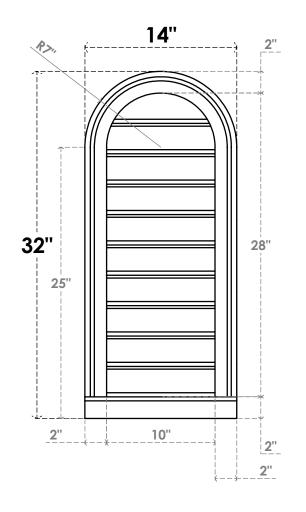

## GVPRT14X3203SF

14"W X 32"H ROUND TOP SURFACE MOUNT PVC GABLE VENT: FUNCTIONAL, W/ 2"W X 2"P **BRICKMOULD SILL FRAME** 

**VENTING AREA: 22.44 SQ IN** 

LOUVER HEIGHT: 2 3/4"

LOUVER QTY: 10

**FRONT** 

SIDE

1. INSTALLATION TO BE COMPLETED IN ACCORDANCE WITH MANUFACTURER'S SPECIFICATIONS.
2. DRAWING MAY NOT BE TO SCALE