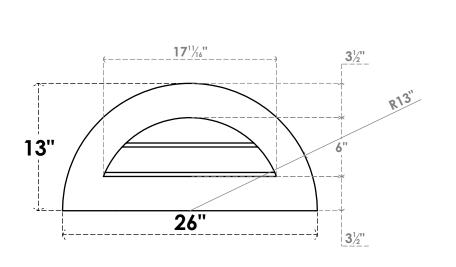

## GVPHR26X1301SN

26"W X 13"H HALF ROUND SURFACE MOUNT PVC GABLE VENT: NON-FUNCTIONAL, W/ 3-1/2"W X 1"P STANDARD FRAME

**FRONT** 

SIDE

LOUVER HEIGHT: 3" LOUVER QTY: 2

EKENA MILLWORK 2300 WEST MAIN ST. CLARKSVILLE, TX 75426 TOLL FREE: 866-607-0453 WWW.EKENAMILLWORK.COM