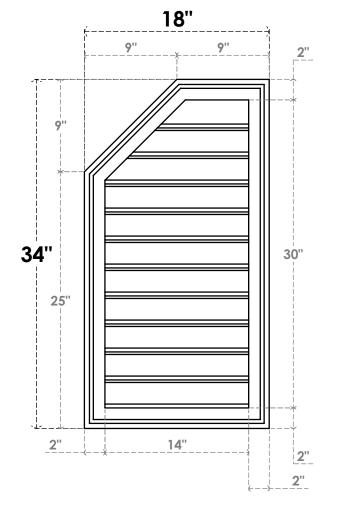

## GVPOL18X3402SF

18"W X 34"H HALF OCTAGON TOP LEFT SURFACE MOUNT PVC GABLE VENT: FUNCTIONAL, W/ 2"W X 1-1/2"P BRICKMOULD FRAME

**VENTING AREA: 33.13 SQ IN** LOUVER HEIGHT: 2 3/4"

LOUVER QTY: 11

**FRONT** 