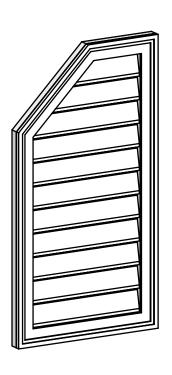

## GVPOL18X3402SF

18"W X 34"H HALF OCTAGON TOP LEFT SURFACE MOUNT PVC GABLE VENT: FUNCTIONAL, W/ 2"W X 1-1/2"P BRICKMOULD FRAME

**VENTING AREA: 33.13 SQ IN** LOUVER HEIGHT: 2 3/4"

LOUVER QTY: 11

**FRONT** 

SIDE

EKENA MILLWORK 2300 WEST MAIN ST. CLARKSVILLE, TX 75426 TOLL FREE: 866-607-0453 WWW.EKENAMILLWORK.COM

1. INSTALLATION TO BE COMPLETED IN ACCORDANCE WITH MANUFACTURER'S SPECIFICATIONS.
2. DRAWING MAY NOT BE TO SCALE