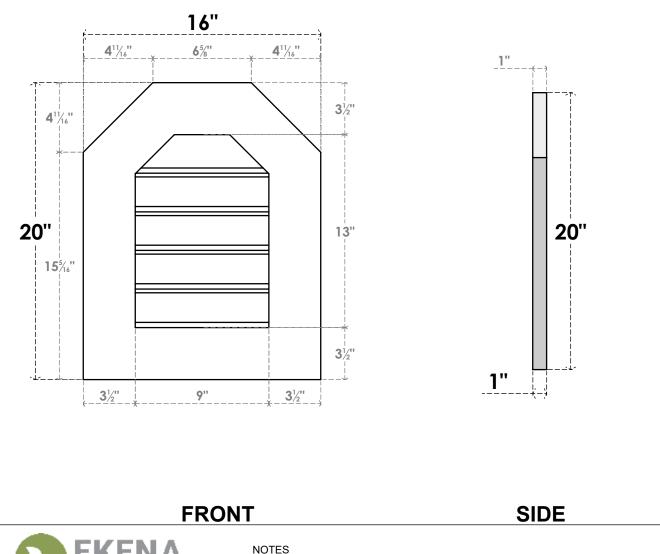

## GVPOT16X2001SF

16"W X 20"H OCTAGONAL TOP SURFACE MOUNT PVC GABLE VENT: FUNCTIONAL, W/ 3-1/2"W X **1"P STANDARD FRAME** 

VENTING AREA: 8.98 SQ IN LOUVER HEIGHT: 2 5/8" LOUVER QTY: 5

**EKENA MILLWORK** 