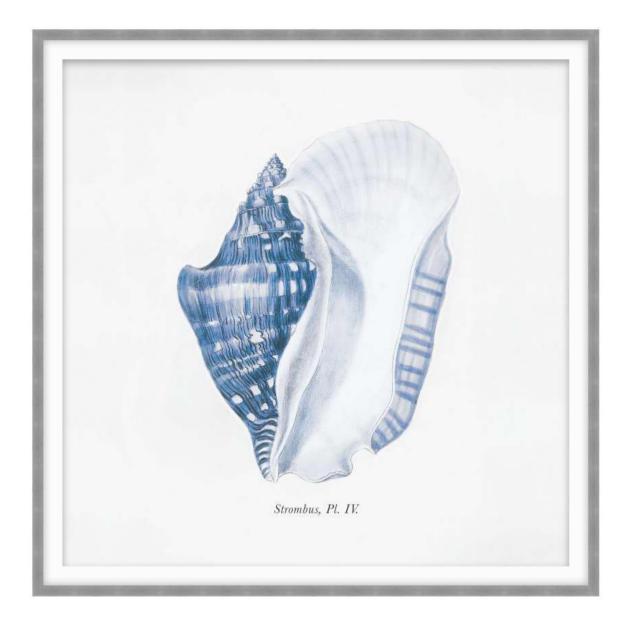

## Listen To Me 3

D2194S43869-3535

Listen to Me II is a fine art print of a Strombus shell that captures the timeless beauty and elegance of this iconic seashell. Commonly known as a conch shell, this drawing details the shell's elongated shape and polished exterior. Texture and pattern are prominent features of the work with its meticulously drawn variations in line and color. The color palette pops with shades of ultramarine blue, smokey grey, dove grey, and alabaster. Reminiscent of time spent along the coast, this work would be a lovely addition to collectors of seascapes.

A mesmerizing asymmetry forms between the interior and exterior in Listen to Me 2. Part of the carefully curated ART by TA collection, this work of art inspires a feeling of coastal tranquility on textured paper.