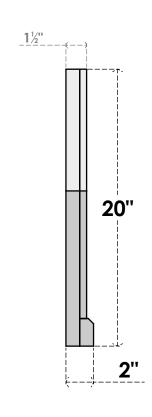

## GVPOT30X2003SF

30"W X 20"H OCTAGONAL TOP SURFACE MOUNT PVC GABLE VENT: FUNCTIONAL, W/ 2"W X 2"P **BRICKMOULD SILL FRAME** 

**VENTING AREA: 28.88 SQ IN** LOUVER HEIGHT: 2 5/8"

LOUVER QTY: 6

**FRONT** 

SIDE