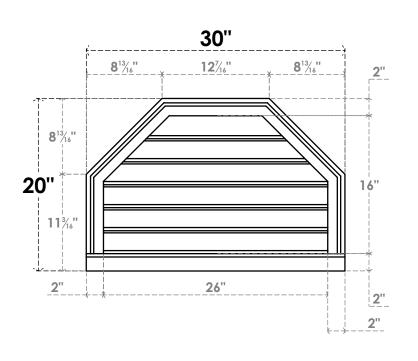

## GVPOT30X2003SF

30"W X 20"H OCTAGONAL TOP SURFACE MOUNT PVC GABLE VENT: FUNCTIONAL, W/ 2"W X 2"P **BRICKMOULD SILL FRAME** 

**VENTING AREA: 28.88 SQ IN** LOUVER HEIGHT: 2 5/8"

LOUVER QTY: 6

**FRONT** 

SIDE