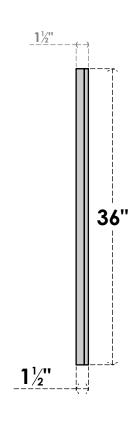

## GVPVE14X3602SF

14"W X 36"H RECTANGLE SURFACE MOUNT PVC GABLE VENT: FUNCTIONAL, W/ 2"W X 1-1/2"P **BRICKMOULD FRAME** 

**VENTING AREA: 27.5 SQ IN** LOUVER HEIGHT: 2 5/8"

LOUVER QTY: 12

**FRONT** 

SIDE

EKENA MILLWORK 2300 WEST MAIN ST. CLARKSVILLE, TX 75426 TOLL FREE: 866-607-0453 WWW.EKENAMILLWORK.COM