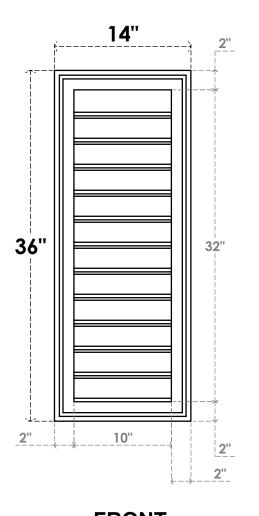

## GVPVE14X3602SF

14"W X 36"H RECTANGLE SURFACE MOUNT PVC GABLE VENT: FUNCTIONAL, W/ 2"W X 1-1/2"P **BRICKMOULD FRAME** 

**VENTING AREA: 27.5 SQ IN** LOUVER HEIGHT: 2 5/8"

LOUVER QTY: 12

**FRONT** 

SIDE

EKENA MILLWORK 2300 WEST MAIN ST. CLARKSVILLE, TX 75426 TOLL FREE: 866-607-0453 WWW.EKENAMILLWORK.COM