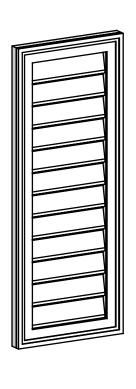

## GVPVE14X3602SF

14"W X 36"H RECTANGLE SURFACE MOUNT PVC GABLE VENT: FUNCTIONAL, W/ 2"W X 1-1/2"P **BRICKMOULD FRAME** 

**VENTING AREA: 27.5 SQ IN** LOUVER HEIGHT: 2 5/8"

LOUVER QTY: 12

**FRONT** 

SIDE

EKENA MILLWORK 2300 WEST MAIN ST. CLARKSVILLE, TX 75426 TOLL FREE: 866-607-0453 WWW.EKENAMILLWORK.COM