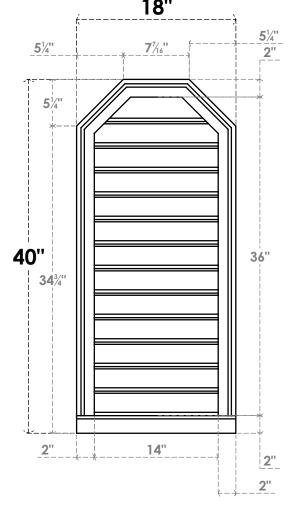

## GVPOT18X4003SF

18"W X 40"H OCTAGONAL TOP SURFACE MOUNT PVC GABLE VENT: FUNCTIONAL, W/ 2"W X 2"P BRICKMOULD SILL FRAME 18"

**VENTING AREA: 41.33 SQ IN** 

LOUVER HEIGHT: 2 3/4"

LOUVER QTY: 13

**FRONT** 

**NOTES** 