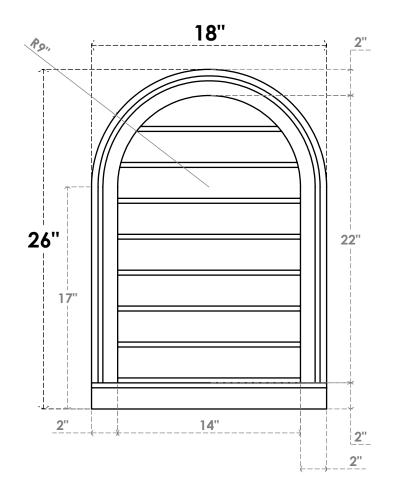

## GVPRT18X2603SN

18"W X 26"H ROUND TOP SURFACE MOUNT PVC GABLE VENT: NON-FUNCTIONAL, W/ 2"W X 2"P **BRICKMOULD SILL FRAME** 

SIDE

LOUVER HEIGHT: 2 3/4"

LOUVER QTY: 8

**FRONT** 

1. INSTALLATION TO BE COMPLETED IN ACCORDANCE WITH MANUFACTURER'S SPECIFICATIONS.
2. DRAWING MAY NOT BE TO SCALE