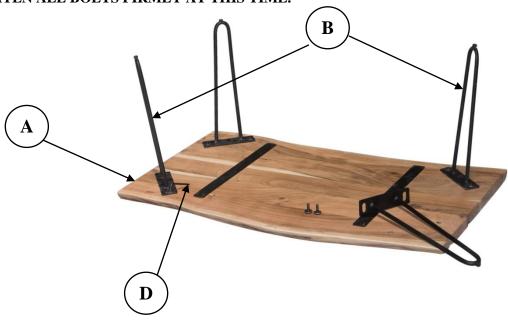

#### Step 3

Lay Top (A) upside down and attach 4 Legs (B) using 8, 8M×25MM Bolts (C)

#### TIGHTEN ALL BOLTS FIRMLY AT THIS TIME.

## Step 4

TIGHTEN ALL BOLTS FIRMLY AT THIS TIME USING ALLEN KEY (D). SET COFFEE TABLE UPRIGHT.