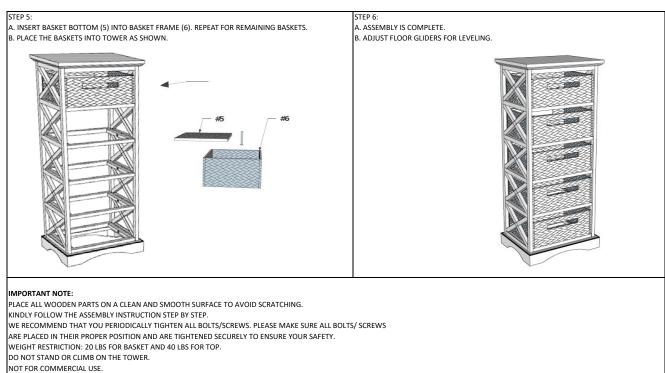

### ASSEMBLY INSTRUCTIONS 5 TIER 5 BASKETS STORAGE TOWER PRODUCT #: 6252

|                                                                                                                                                                                                       |                     |                          |     | <i>n</i> . 023 |                                                                                                                                                                                                                                                                                                                                                                                                                                                                                     |                           |     |
|-------------------------------------------------------------------------------------------------------------------------------------------------------------------------------------------------------|---------------------|--------------------------|-----|----------------|-------------------------------------------------------------------------------------------------------------------------------------------------------------------------------------------------------------------------------------------------------------------------------------------------------------------------------------------------------------------------------------------------------------------------------------------------------------------------------------|---------------------------|-----|
| NO                                                                                                                                                                                                    |                     | PART LIST<br>DESCRIPTION | QTY | NO             |                                                                                                                                                                                                                                                                                                                                                                                                                                                                                     | RDWARE LIST<br>ESCRIPTION | QTY |
| 1                                                                                                                                                                                                     | SIDE FRAME<br>PANEL | 000000                   | 2   | A              | BOLT<br>D6x32MM                                                                                                                                                                                                                                                                                                                                                                                                                                                                     |                           | 18  |
| 2                                                                                                                                                                                                     | ТОР                 |                          | 1   | В              | WOOD DOWEL<br>D8x30MM                                                                                                                                                                                                                                                                                                                                                                                                                                                               | Ŵ                         | 28  |
| 3                                                                                                                                                                                                     | BOTTOM BASE         |                          | 1   | С              | ALLEN KEY<br>D4MM                                                                                                                                                                                                                                                                                                                                                                                                                                                                   |                           | 1   |
| 4                                                                                                                                                                                                     | SHELF FRAME         | FRONT                    | 5   |                |                                                                                                                                                                                                                                                                                                                                                                                                                                                                                     |                           |     |
| 5                                                                                                                                                                                                     | BASKET FRAME        |                          | 5   |                |                                                                                                                                                                                                                                                                                                                                                                                                                                                                                     |                           |     |
| 6                                                                                                                                                                                                     | BASKET BOTTOM       |                          | 5   |                |                                                                                                                                                                                                                                                                                                                                                                                                                                                                                     |                           |     |
| STEP 1:<br>A. PLACE SIDE FRAME PANELS (1) & SHELF FRAMES (4) ON A FLAT, PROTECTED SURFACE.<br>B. INSERT WOOD DOWELS (B) INTO THE DOWEL HOLES ON SIDE FRAME PANELS (1) & SHELF<br>FRAMES (4) AS SHOWN. |                     |                          |     |                | STEP 2:<br>A. PLACE SIDE FRAME PANELS (1) WITH DOWELS(B) ON A FLAT, PROTECTED SURFACE.<br>B. ALIGN DOWELS (B) ON SHELF FRAMES (4) TO THE SIDE PANELS (1) PER DRAWING<br>SHOWN. PLS BE SURE TO CORRECTLY PLACE SHELF FRAMES FRONT AND BACK<br>INSERT BOLTS (A) AND LOOSELY TIGHTEN WITH ALLEN KEY (C)<br>C. REPEAT STEP 2 B FOR THE OTHER SIDE FRAME PANEL (1)<br>D. LOOSELY TIGHTEN ALL BOLTS BY USING ALLEN KEY (C).<br>#1<br>#4<br>(a) (b) (c) (c) (c) (c) (c) (c) (c) (c) (c) (c |                           |     |
| A. ATTACH BOTTOM BASE (3) TO THE ASSEMBLED UNIT FROM STEP 2 WITH BOLT (A).<br>AND LOOSELY TIGHTEN USING ALLEN KEY ( C).                                                                               |                     |                          |     |                | A. ROTATE THE 5 TIER TOWER UPRIGHT, THEN ATTACH TOP (2) ONTO THE<br>ASSEMBLED UNIT FROM STEP 3. INSERT BOLTS (A) PER DRAWING SHOWN AND<br>LOOSELY TIGHTEN WITH ALLEN KEY (C).<br>B. FULLY TIGHTEN ALL BOLTS (A) WITH ALLEN KEY (C).                                                                                                                                                                                                                                                 |                           |     |