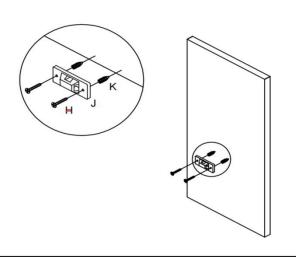

#### STEP 1

A. DETERMINE WHERE THE 5 TIER TOWER IS PLACED, THEN
MARK THE POSITION OF MOUNTING BRACKET ON THE WALL
B. DRILL HOLES IN THE WALL. PRESS THE PLASTIC
ANCHOR (K) INTO THE HOLES.
C. POSITION ONE END OF MOUNTING BRACKET (J) OVER
THE PLASTIC ANCHOR (K) AND USE LONG SCREWS (H)
TO ATTACH THE MOUNTING BRACKET (J) TO THE WALL.
TIGHTEN LONG SCREWS (H) BY USING PHILLIPS HEAD
SCREWDRIVER (NOT INCLUDED).