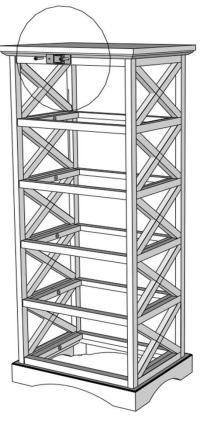

### ASSEMBLY INSTRUCTIONS 5 TIER 5 BASKETS STORAGE TOWER PRODUCT #: 6252

|                                                                                                                                                                                                       |                     |                          |     | <i>n</i> . 023 |                                                                                                                                                                                                                                                                                                                                                                                                                                                                                     |                           |     |
|-------------------------------------------------------------------------------------------------------------------------------------------------------------------------------------------------------|---------------------|--------------------------|-----|----------------|-------------------------------------------------------------------------------------------------------------------------------------------------------------------------------------------------------------------------------------------------------------------------------------------------------------------------------------------------------------------------------------------------------------------------------------------------------------------------------------|---------------------------|-----|
| NO                                                                                                                                                                                                    |                     | PART LIST<br>DESCRIPTION | QTY | NO             |                                                                                                                                                                                                                                                                                                                                                                                                                                                                                     | RDWARE LIST<br>ESCRIPTION | QTY |
| 1                                                                                                                                                                                                     | SIDE FRAME<br>PANEL | 000000                   | 2   | A              | BOLT<br>D6x32MM                                                                                                                                                                                                                                                                                                                                                                                                                                                                     |                           | 18  |
| 2                                                                                                                                                                                                     | ТОР                 |                          | 1   | В              | WOOD DOWEL<br>D8x30MM                                                                                                                                                                                                                                                                                                                                                                                                                                                               | Ŵ                         | 28  |
| 3                                                                                                                                                                                                     | BOTTOM BASE         |                          | 1   | С              | ALLEN KEY<br>D4MM                                                                                                                                                                                                                                                                                                                                                                                                                                                                   |                           | 1   |
| 4                                                                                                                                                                                                     | SHELF FRAME         | FRONT                    | 5   |                |                                                                                                                                                                                                                                                                                                                                                                                                                                                                                     |                           |     |
| 5                                                                                                                                                                                                     | BASKET FRAME        |                          | 5   |                |                                                                                                                                                                                                                                                                                                                                                                                                                                                                                     |                           |     |
| 6                                                                                                                                                                                                     | BASKET BOTTOM       |                          | 5   |                |                                                                                                                                                                                                                                                                                                                                                                                                                                                                                     |                           |     |
| STEP 1:<br>A. PLACE SIDE FRAME PANELS (1) & SHELF FRAMES (4) ON A FLAT, PROTECTED SURFACE.<br>B. INSERT WOOD DOWELS (B) INTO THE DOWEL HOLES ON SIDE FRAME PANELS (1) & SHELF<br>FRAMES (4) AS SHOWN. |                     |                          |     |                | STEP 2:<br>A. PLACE SIDE FRAME PANELS (1) WITH DOWELS(B) ON A FLAT, PROTECTED SURFACE.<br>B. ALIGN DOWELS (B) ON SHELF FRAMES (4) TO THE SIDE PANELS (1) PER DRAWING<br>SHOWN. PLS BE SURE TO CORRECTLY PLACE SHELF FRAMES FRONT AND BACK<br>INSERT BOLTS (A) AND LOOSELY TIGHTEN WITH ALLEN KEY (C)<br>C. REPEAT STEP 2 B FOR THE OTHER SIDE FRAME PANEL (1)<br>D. LOOSELY TIGHTEN ALL BOLTS BY USING ALLEN KEY (C).<br>#1<br>#4<br>(a) (b) (c) (c) (c) (c) (c) (c) (c) (c) (c) (c |                           |     |
| A. ATTACH BOTTOM BASE (3) TO THE ASSEMBLED UNIT FROM STEP 2 WITH BOLT (A).<br>AND LOOSELY TIGHTEN USING ALLEN KEY ( C).                                                                               |                     |                          |     |                | A. ROTATE THE 5 TIER TOWER UPRIGHT, THEN ATTACH TOP (2) ONTO THE<br>ASSEMBLED UNIT FROM STEP 3. INSERT BOLTS (A) PER DRAWING SHOWN AND<br>LOOSELY TIGHTEN WITH ALLEN KEY (C).<br>B. FULLY TIGHTEN ALL BOLTS (A) WITH ALLEN KEY (C).                                                                                                                                                                                                                                                 |                           |     |

#### STEP 1

A. DETERMINE WHERE THE 5 TIER TOWER IS PLACED, THEN
MARK THE POSITION OF MOUNTING BRACKET ON THE WALL
B. DRILL HOLES IN THE WALL. PRESS THE PLASTIC
ANCHOR (K) INTO THE HOLES.
C. POSITION ONE END OF MOUNTING BRACKET (J) OVER
THE PLASTIC ANCHOR (K) AND USE LONG SCREWS (H)
TO ATTACH THE MOUNTING BRACKET (J) TO THE WALL.
TIGHTEN LONG SCREWS (H) BY USING PHILLIPS HEAD
SCREWDRIVER (NOT INCLUDED).

### STEP 2

A. USE SHORT SCREWS (I) TO ATTACH THE
OTHER END OF MOUNTING BRACKET (J)
TO THE CENTER OF SHELF FRAME OF
THE FIRST TIER OF THE 5 TIER TOWER.
B. TIGHTEN SHORT SCREWS (I) BY USING
PHILLIPS HEAD SCREWDRIVER (NOT INCLUDED).