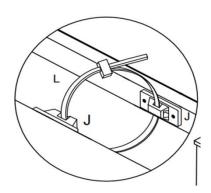

### STEP 3

A. PLACE THE 5 TIER TOWER SO THAT THE MOUNTING BRACKET (J) ON THE BACK OF BOOKCASE IS IN LINE WITH MOUNTING BRACKET (J) ON THE WALL. B. FEED THE ZIP TIE (L) THROUGH EACH MOUNTING BRACKET (J) AND SECURE IT. C. CHECK TO MAKE SURE THE ZIP TIE (L) IS SECURELY TIGHTENED AND LOCKED TO MOUNTING BRACKETS (J).