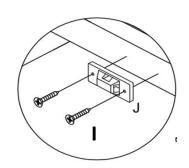

### STEP 2

A. USE SHORT SCREWS (I) TO ATTACH THE
OTHER END OF MOUNTING BRACKET (J)
TO THE CENTER OF SHELF FRAME OF
THE FIRST TIER OF THE 5 TIER TOWER.
B. TIGHTEN SHORT SCREWS (I) BY USING
PHILLIPS HEAD SCREWDRIVER (NOT INCLUDED).