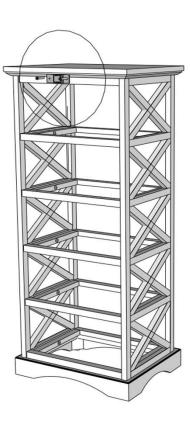

#### STEP 1

A. DETERMINE WHERE THE 5 TIER TOWER IS PLACED, THEN
MARK THE POSITION OF MOUNTING BRACKET ON THE WALL
B. DRILL HOLES IN THE WALL. PRESS THE PLASTIC
ANCHOR (K) INTO THE HOLES.
C. POSITION ONE END OF MOUNTING BRACKET (J) OVER
THE PLASTIC ANCHOR (K) AND USE LONG SCREWS (H)
TO ATTACH THE MOUNTING BRACKET (J) TO THE WALL.
TIGHTEN LONG SCREWS (H) BY USING PHILLIPS HEAD
SCREWDRIVER (NOT INCLUDED).

### STEP 3

A. PLACE THE 5 TIER TOWER SO THAT THE MOUNTING BRACKET (J) ON THE BACK OF BOOKCASE IS IN LINE WITH MOUNTING BRACKET (J) ON THE WALL. B. FEED THE ZIP TIE (L) THROUGH EACH MOUNTING BRACKET (J) AND SECURE IT. C. CHECK TO MAKE SURE THE ZIP TIE (L) IS SECURELY TIGHTENED AND LOCKED TO MOUNTING BRACKETS (J).