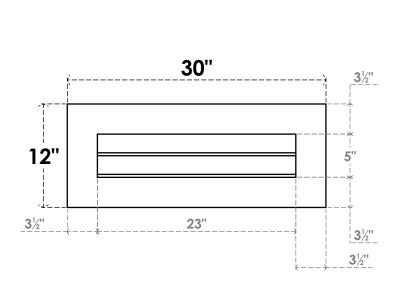

## GVPVE30X1201SN

30"W X 12"H RECTANGLE SURFACE MOUNT PVC GABLE VENT: NON-FUNCTIONAL, W/ 3-1/2"W X 1"P STANDARD FRAME

**FRONT** 

SIDE

LOUVER HEIGHT: 2 1/2"

LOUVER QTY: 2

EKENA MILLWORK 2300 WEST MAIN ST. CLARKSVILLE, TX 75426 TOLL FREE: 866-607-0453 WWW.EKENAMILLWORK.COM