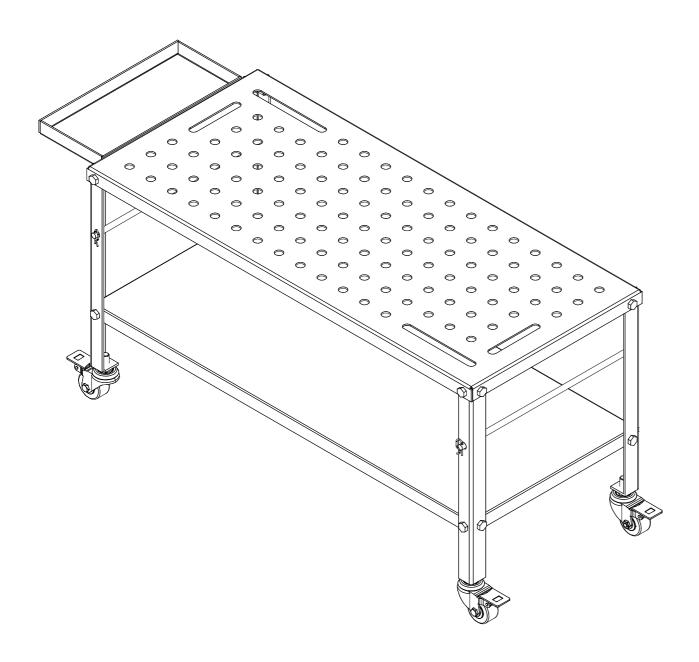

**ASSEMBLY INSTRUCTIONS** 

## Notice:

- 1. Follow the installation instructions. Please confirm all accessories are preset before installation.
- 2.Do not fully tighten the screws during initial assembly. Fully tighten screws only once all pieces which are correctly assembled.
- 3.If you encounter any problems during installation, refer to two solutions: Follow the installation video tutorial on the product page or contact our customer service.

| Item<br>no. | Reference Image | Qty. | Item<br>no. | Reference Image | Qty. |
|-------------|-----------------|------|-------------|-----------------|------|
| A           | Ø8×16           | ×10  | E           |                 | ×4   |
|             |                 |      |             | <b>⊘12</b>      |      |
| B           |