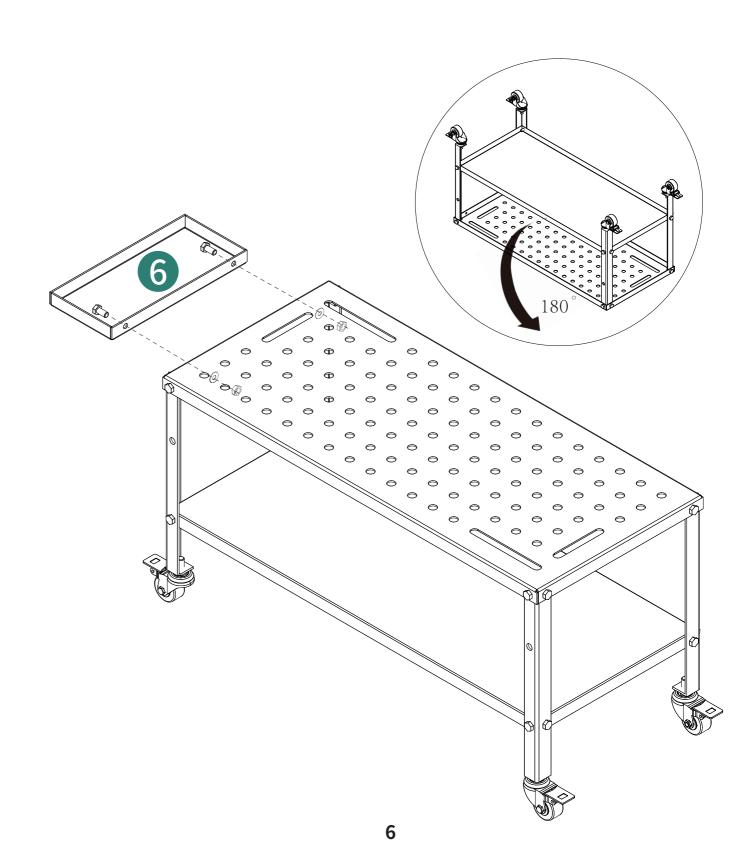

## Notice:

- 1. Follow the installation instructions. Please confirm all accessories are preset before installation.
- 2.Do not fully tighten the screws during initial assembly. Fully tighten screws only once all pieces which are correctly assembled.
- 3.If you encounter any problems during installation, refer to two solutions: Follow the installation video tutorial on the product page or contact our customer service.