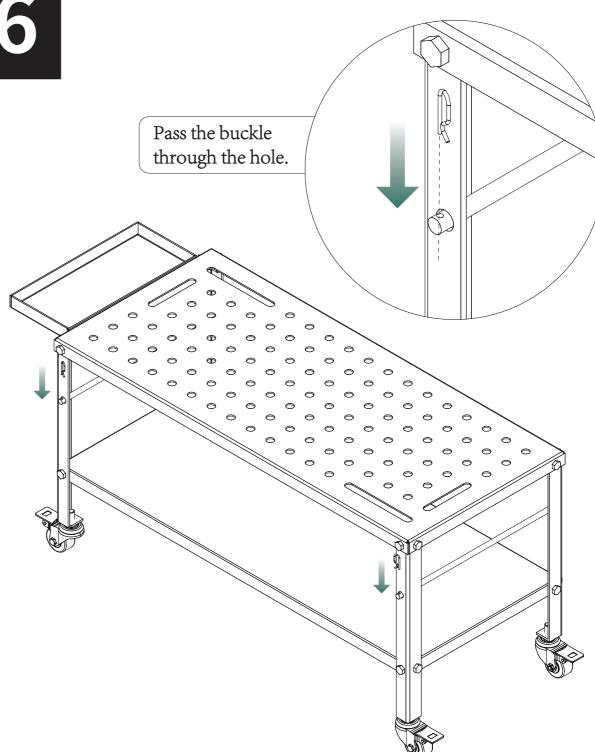

## Explosion diagram

3

©4pcs

F)4pcs

A 2pcs

s B2pcs

pcs ©2pcs

**Installation Completed**