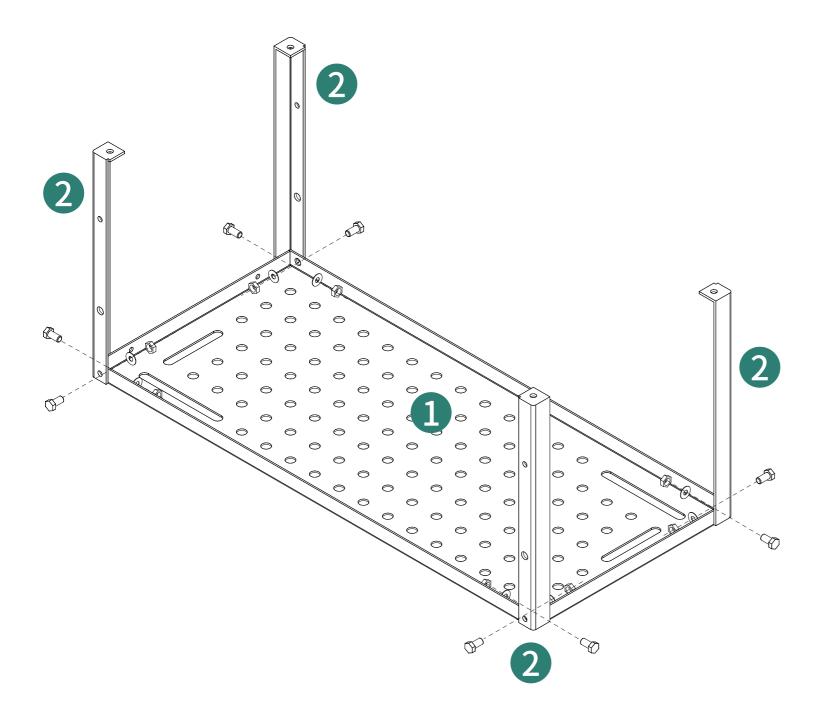

## Explosion diagram

3

©4pcs

F)4pcs

A 2pcs

s B2pcs

pcs ©2pcs

**Installation Completed**