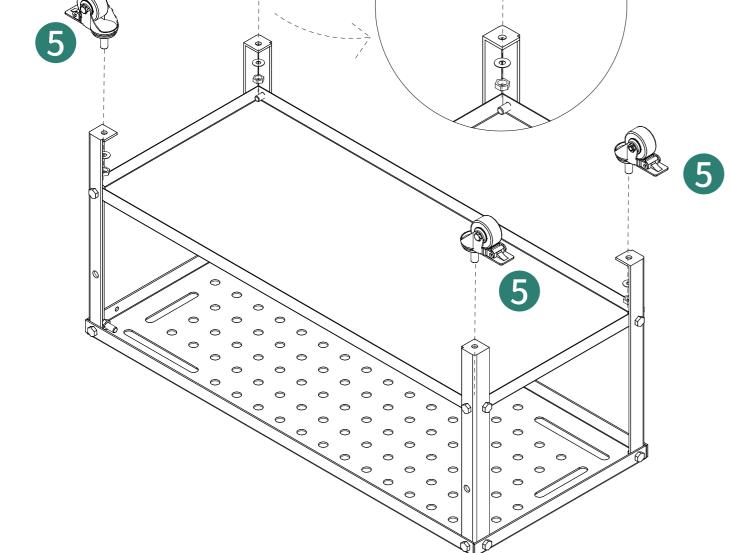

## Notice:

- 1. Follow the installation instructions. Please confirm all accessories are preset before installation.
- 2.Do not fully tighten the screws during initial assembly. Fully tighten screws only once all pieces which are correctly assembled.
- 3.If you encounter any problems during installation, refer to two solutions: Follow the installation video tutorial on the product page or contact our customer service.