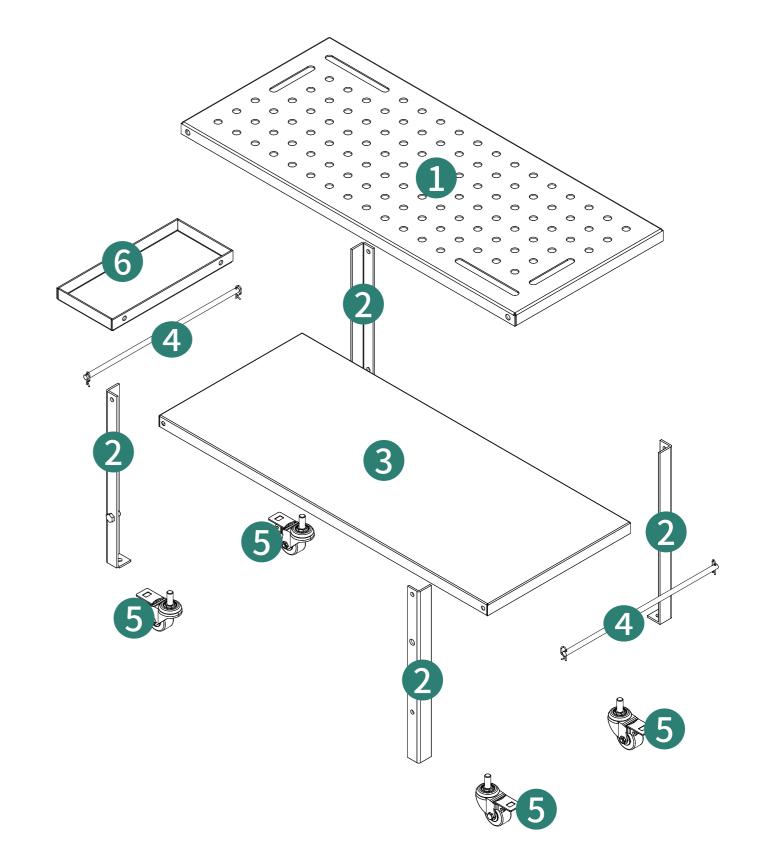

| Item<br>no. | Reference Image | Qty. | Item<br>no. | Reference Image | Qty. |
|-------------|-----------------|------|-------------|-----------------|------|
| 1           |                 | ×1   | 3           |                 | ×1   |
| 2           |                 | ×4   | 4           |                 | ×2   |
|             |                 |      | 5           |                 | ×4   |
|             |                 |      | 6           | 0               | ×1   |