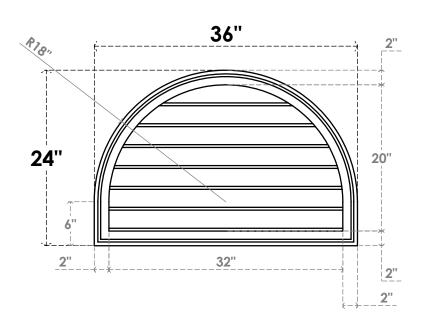

## GVPRT36X2402SN

36"W X 24"H ROUND TOP SURFACE MOUNT PVC GABLE VENT: NON-FUNCTIONAL, W/ 2"W X 1-1/2"P BRICKMOULD FRAME

**FRONT** 

SIDE

LOUVER HEIGHT: 2 7/8"

LOUVER QTY: 7

1. INSTALLATION TO BE COMPLETED IN ACCORDANCE WITH MANUFACTURER'S SPECIFICATIONS. 2. DRAWING MAY NOT BE TO SCALE