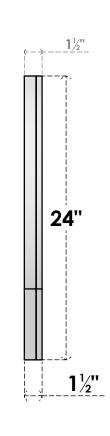

## GVPRT36X2402SN

36"W X 24"H ROUND TOP SURFACE MOUNT PVC GABLE VENT: NON-FUNCTIONAL, W/ 2"W X 1-1/2"P BRICKMOULD FRAME

**FRONT** 

SIDE

LOUVER HEIGHT: 2 7/8"

LOUVER QTY: 7

1. INSTALLATION TO BE COMPLETED IN ACCORDANCE WITH MANUFACTURER'S SPECIFICATIONS. 2. DRAWING MAY NOT BE TO SCALE