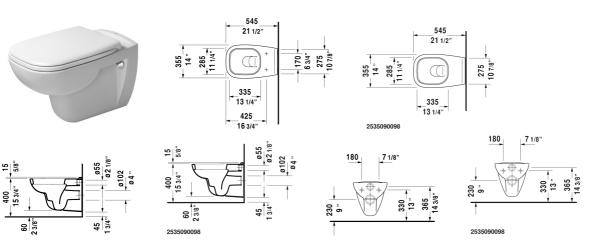

## |< 14" Inch >|

| Toilet wall-mounted                                                                           | Dimension             | Weight  | Order number |
|-----------------------------------------------------------------------------------------------|-----------------------|---------|--------------|
| washdown model                                                                                |                       |         |              |
| Colors                                                                                        |                       |         |              |
| 00 White                                                                                      |                       |         |              |
| Variant                                                                                       |                       |         |              |
| ♦ 1.6/0.8 gpf                                                                                 | 14" x 21 1/2" Inch    | 44.1 lb | 25350900922  |
|                                                                                               |                       |         |              |
| Toilet seat and cover hinges stainless steel, without slow clo                                | se                    | 5.3 lb  | 006731       |
| Toilet seat and cover hinges plastic, with slow close                                         |                       | 5.8 lb  | 006739       |
| Fixing for wall-mounted bidet and wall-mounted toilet                                         | Ø 1/2" x 7 1/8" Inch  | 0.4 lb  | 006500       |
| Noise reduction gasket for wall-mounted toilet                                                |                       | 0.7 lb  | 005020       |
| Geberit in-wall tank and carrier width 19 3/4", depth 5 1/2"<br>height (adjustable) 43" - 47" | 19 3/4" x 5 1/2" Inch | 38 lb   | 111335       |
| Dual Flush Actuator Sigma 01 White                                                            | 9 5/8" x 6 1/2" Inch  |         | 115770       |
| Suitable products                                                                             |                       |         |              |
| Toilet seat and cover hinges plastic, with slow close,                                        |                       |         | 006739       |
| Toilet seat and cover hinges stainless steel, without slow close,                             |                       |         | 006731       |
|                                                                                               |                       |         |              |