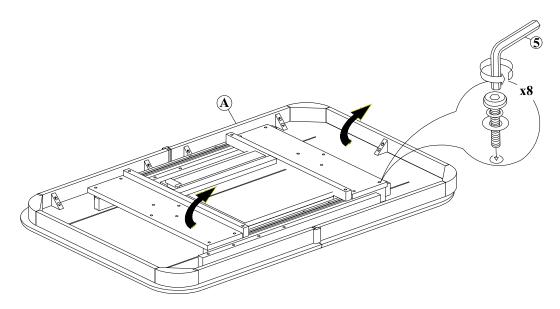

# STEP 2

Use the Allen key (5) to loosen the bolts and washer and take of the mounting plate underneath of the table top (A).