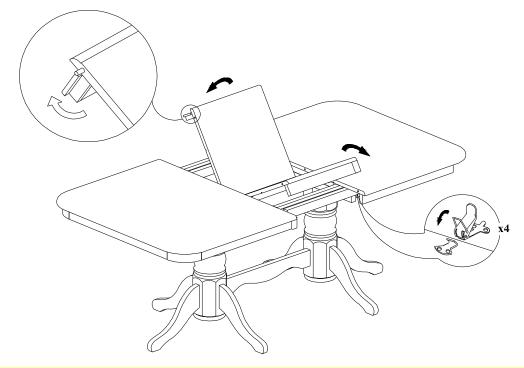

### STEP 6

Unfold the butterfly leaf with the apron at both ends straightened up as shown on the Step 6. Place flattened butterfly leaf at the center of the table. Then push two end pieces inward making sure all pins & holes aligned. Latch them together by the 4 latches underneath table top