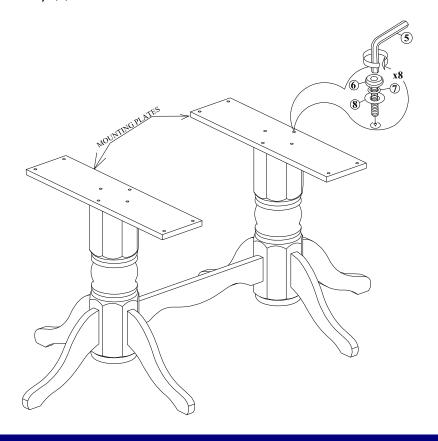

# STEP 3

Put the plates on top of the pedestals (B) with Bolts (6), washers (7) and (8) as shown below. Tighten with Allen key (5).