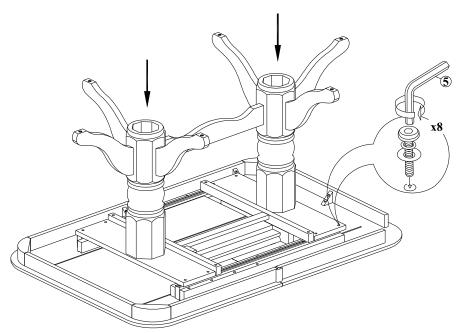

# STEP 1

Attach crossbar (D) and legs (C) to pedestals (B) with nuts (1), washers (2) and (3) as shown below. Tighten with wrench (4).