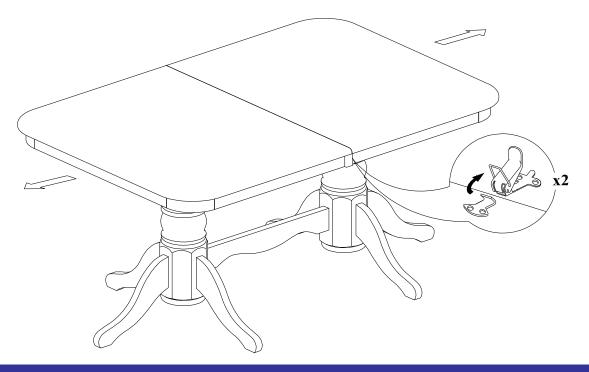

# STEP 5

Unlatch 2 end pieces of table top by the latches underneath table top. Pull the 2 ends of the table top apart.