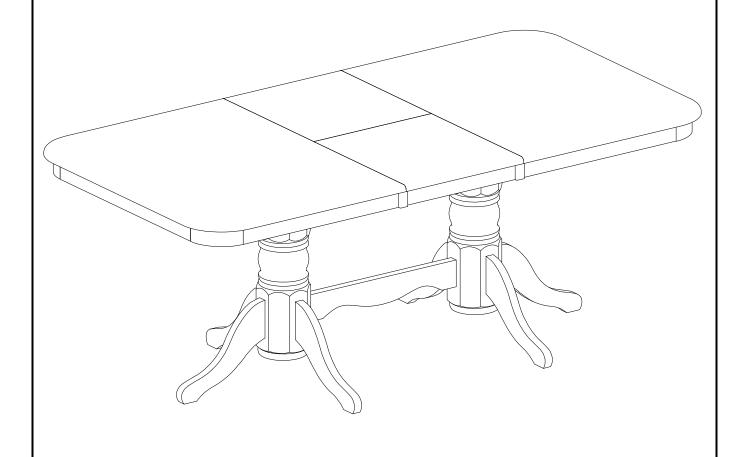

### **ASSEMBLY INSTRUCTIONS**

Description: NAPOLEON RECTANGULAR DINING TABLE TOP WITH BUTTERFLY LEAF

Dimension: 40"Wx60"/78"Lx30"H

Cube size :62.5"x42"x6.3" NW : 96.8 LBS GW :105.6 LBS

Cube size : 24.9"x 18.5"x7.4"

NAPOLEON RECTANGULAR DINING TABLE TOP WITH BUTTERFLY LEAF