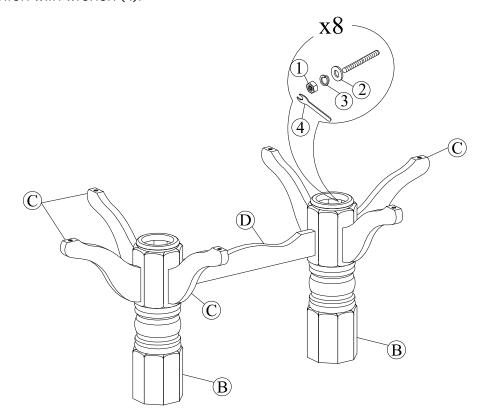

# STEP 1

Attach crossbar (D) and legs (C) to pedestals (B) with nuts (1), washers (2) and (3) as shown below. Tighten with wrench (4).