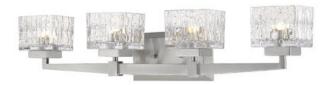

| Weight<br>Length/Extension<br>Width<br>Height<br>Frame Material<br>Frame Finish<br>Shade Material<br>Shade Finish<br>Bulbs | 9.5 lbs<br>5.25"<br>29.5"<br>6.5"<br>Steel<br>Brushed Nickel<br>Glass<br>Clear<br>4 x 75W - G9 |
|----------------------------------------------------------------------------------------------------------------------------|------------------------------------------------------------------------------------------------|
|                                                                                                                            |                                                                                                |
| •                                                                                                                          |                                                                                                |
|                                                                                                                            |                                                                                                |
| Frame Finish                                                                                                               | Brushed Nickel                                                                                 |
| Shade Material                                                                                                             | Glass                                                                                          |
| Shade Finish                                                                                                               | Clear                                                                                          |
| Bulbs                                                                                                                      | 4 x 75W - G9                                                                                   |
| Chain Length                                                                                                               | —                                                                                              |
| Cord Length                                                                                                                | —                                                                                              |
| Dimmable                                                                                                                   | Yes                                                                                            |
| LED Source Lumen                                                                                                           | —                                                                                              |
| LED Delivered Lumen                                                                                                        | —                                                                                              |
| LED Color Temperature                                                                                                      | —                                                                                              |
| LED Color Rendering Index (CRI)                                                                                            | —                                                                                              |
| Vanity/Sconce Dual Mount                                                                                                   | Yes                                                                                            |
| Certification                                                                                                              | CUL/cETLu                                                                                      |
| Application                                                                                                                | Damp                                                                                           |
|                                                                                                                            |                                                                                                |