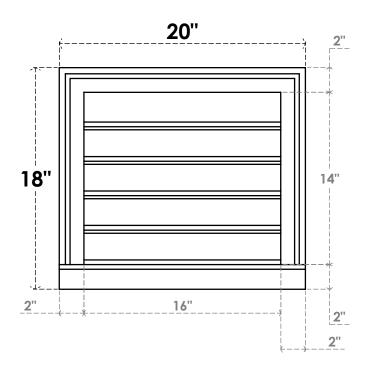

## GVPVE20X1803SF

20"W X 18"H RECTANGLE SURFACE MOUNT PVC GABLE VENT: FUNCTIONAL, W/ 2"W X 2"P **BRICKMOULD SILL FRAME** 

**VENTING AREA: 16 SQ IN** LOUVER HEIGHT: 2 3/4"

LOUVER QTY: 5

**FRONT** 

SIDE

EKENA MILLWORK 2300 WEST MAIN ST. CLARKSVILLE, TX 75426 TOLL FREE: 866-607-0453 WWW.EKENAMILLWORK.COM