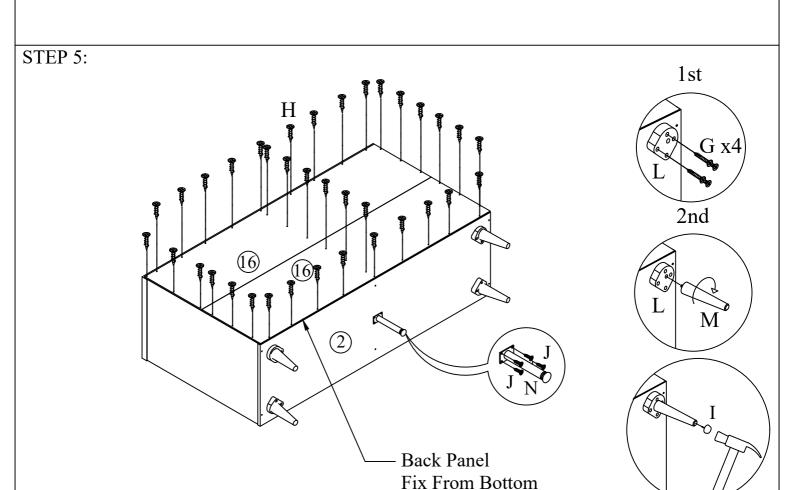

#### HARDWARE LIST

| Part | Part Desc.                                 | Qty |
|------|--------------------------------------------|-----|
| 1    | Тор                                        | 1   |
| 2    | Bottom Panel                               | 1   |
| 3    | Side Panel Left w/Glide                    | 1   |
| 4    | Side Panel Right w/Glide                   | 1   |
| 5    | Center Panel w/Drawer Glide                | 1   |
| 6    | Back Frame Center Support (L/R)            | 2   |
| 7    | Front Drawer Frame Rail Top & Middle (L/R) | 4   |
| 8    | Front Drawer Frame Rail Bottom (L/R)       | 2   |
| 9    | Drawer Head Panel Left                     | 3   |
| 10   | Drawer Head Panel Right                    | 3   |
| 11   | Drawer Back Panel                          | 6   |
| 12   | Drawer Side Panel Left with Glide          | 6   |
| 13   | Drawer Side Panel Right with Glide         | 6   |
| 14   | Drawer Support Rail                        | 6   |
| 15   | Drawer Bottom Panel 3mm                    | 6   |
| 16   | Back Panel                                 | 2   |