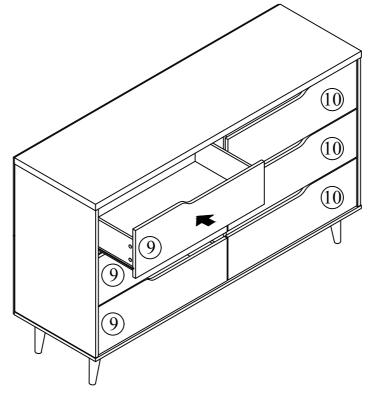

| 2                                                                                                                                                                                                                             |
|                   |                       | WOOD DOWEL M6 x 25mm  DOUBLE END BOLT  CSK SCREW M4 x 38 mm  CSK SCREW M4 x 45 mm  CSK SCREW M4 x 25 mm  BACKPLY SCREW  PVC NAIL 5/8"  CSK SCREW M3.5 x 16mm  GLUE  PVC BLACK BRACKET  RUBBER WOOD LEG 150mm  METAL LEG 167mm | WOOD DOWEL M6 x 25mm  DOUBLE END BOLT  CSK SCREW M4 x 38 mm  CSK SCREW M4 x 45 mm  CSK SCREW M4 x 25 mm  BACKPLY SCREW  PVC NAIL 5/8"  CSK SCREW M3.5 x 16mm  GLUE  PVC BLACK BRACKET  RUBBER WOOD LEG 150mm  METAL LEG 167mm |







#### STEP 2:













#### STEP 9:



\*\* Important Notice: Leave the dresser for 3 minutes before put anything inside.













#### **COMPLETE**