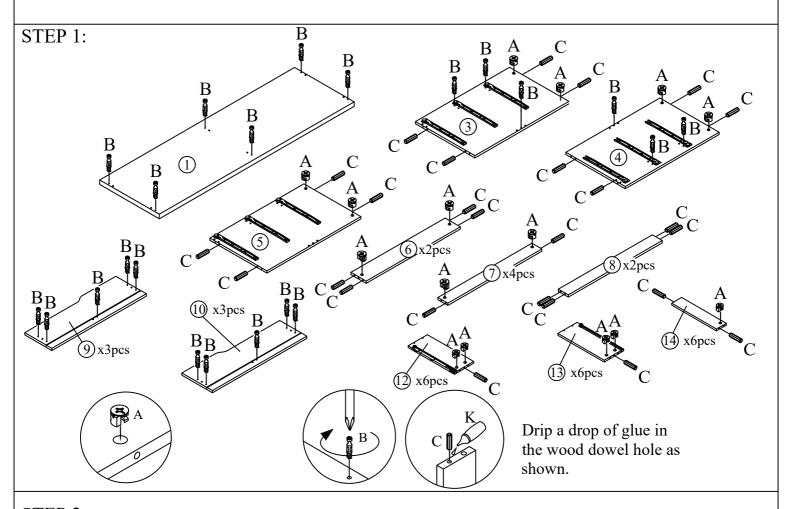

|                   | CAM NUT 10mm          |                                                                                                                                                                                                                               | 48                                                                                                                                                                                                                            |
|-------------------|-----------------------|-------------------------------------------------------------------------------------------------------------------------------------------------------------------------------------------------------------------------------|-------------------------------------------------------------------------------------------------------------------------------------------------------------------------------------------------------------------------------|
| 017EM             | CAM BOLT              |                                                                                                                                                                                                                               | 42                                                                                                                                                                                                                            |
|                   | WOOD DOWEL M6 x 25mm  |                                                                                                                                                                                                                               | 60                                                                                                                                                                                                                            |
| 87 TO             | DOUBLE END BOLT       |                                                                                                                                                                                                                               | 3                                                                                                                                                                                                                             |
| <b>Octubulity</b> | CSK SCREW M4 x 38 mm  |                                                                                                                                                                                                                               | 30                                                                                                                                                                                                                            |
| <b>Garantina</b>  | CSK SCREW M4 x 45 mm  |                                                                                                                                                                                                                               | 6                                                                                                                                                                                                                             |
| <b>Granut</b>     | CSK SCREW M4 x 25 mm  |                                                                                                                                                                                                                               | 16                                                                                                                                                                                                                            |
| •                 | BACKPLY SCREW         |                                                                                                                                                                                                                               | 36                                                                                                                                                                                                                            |
| $\varnothing$     | PVC NAIL 5/8"         |                                                                                                                                                                                                                               | 4                                                                                                                                                                                                                             |
| <b>COUNTY</b>     | CSK SCREW M3.5 x 16mm |                                                                                                                                                                                                                               | 4                                                                                                                                                                                                                             |
| Ø                 | GLUE                  |                                                                                                                                                                                                                               | 3                                                                                                                                                                                                                             |
| <b>(5)</b>        | PVC BLACK BRACKET     |                                                                                                                                                                                                                               | 4                                                                                                                                                                                                                             |
|                   | RUBBER WOOD LEG 150mm |                                                                                                                                                                                                                               | 4                                                                                                                                                                                                                             |
|                   | METAL LEG 167mm       |                                                                                                                                                                                                                               | 1                                                                                                                                                                                                                             |
|                   | ANTI TIP KIT          |                                                                                                                                                                                                                               | 2                                                                                                                                                                                                                             |
|                   |                       | WOOD DOWEL M6 x 25mm  DOUBLE END BOLT  CSK SCREW M4 x 38 mm  CSK SCREW M4 x 45 mm  CSK SCREW M4 x 25 mm  BACKPLY SCREW  PVC NAIL 5/8"  CSK SCREW M3.5 x 16mm  GLUE  PVC BLACK BRACKET  RUBBER WOOD LEG 150mm  METAL LEG 167mm | WOOD DOWEL M6 x 25mm  DOUBLE END BOLT  CSK SCREW M4 x 38 mm  CSK SCREW M4 x 45 mm  CSK SCREW M4 x 25 mm  BACKPLY SCREW  PVC NAIL 5/8"  CSK SCREW M3.5 x 16mm  GLUE  PVC BLACK BRACKET  RUBBER WOOD LEG 150mm  METAL LEG 167mm |