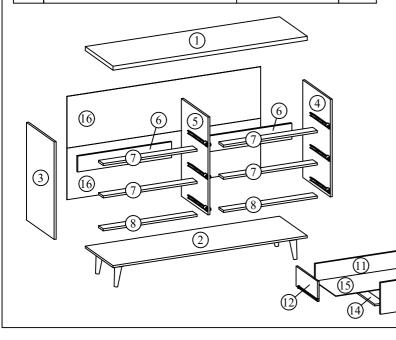

#### PART LIST

#### HARDWARE LIST

| Part | Part Desc.                                 | Qty |
|------|--------------------------------------------|-----|
| 1    | Тор                                        | 1   |
| 2    | Bottom Panel                               | 1   |
| 3    | Side Panel Left w/Glide                    | 1   |
| 4    | Side Panel Right w/Glide                   | 1   |
| 5    | Center Panel w/Drawer Glide                | 1   |
| 6    | Back Frame Center Support (L/R)            | 2   |
| 7    | Front Drawer Frame Rail Top & Middle (L/R) | 4   |
| 8    | Front Drawer Frame Rail Bottom (L/R)       | 2   |
| 9    | Drawer Head Panel Left                     | 3   |
| 10   | Drawer Head Panel Right                    | 3   |
| 11   | Drawer Back Panel                          | 6   |
| 12   | Drawer Side Panel Left with Glide          | 6   |
| 13   | Drawer Side Panel Right with Glide         | 6   |
| 14   | Drawer Support Rail                        | 6   |
| 15   | Drawer Bottom Panel 3mm                    | 6   |
| 16   | Back Panel                                 | 2   |