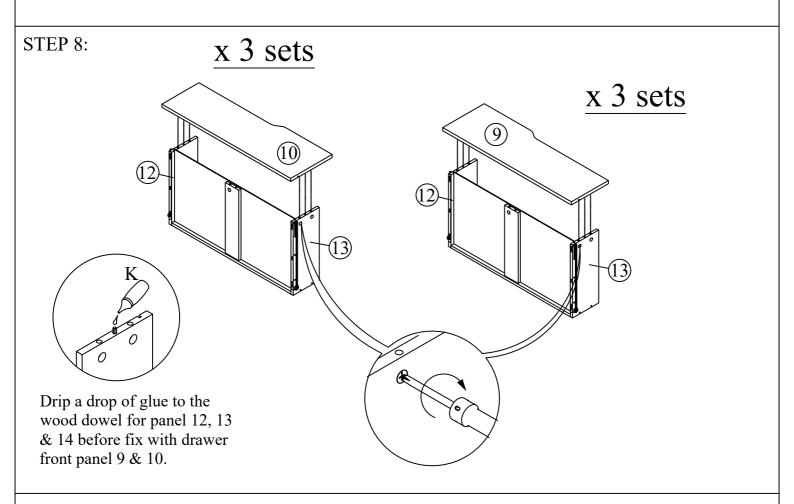

#### STEP 9:

\*\* Important Notice: Leave the dresser for 3 minutes before put anything inside.