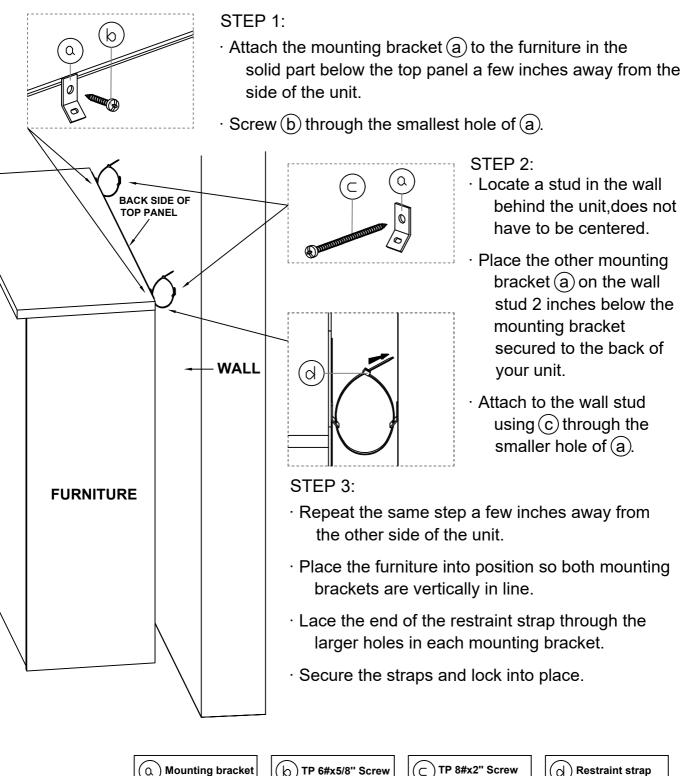

|
|                   |                       | WOOD DOWEL M6 x 25mm  DOUBLE END BOLT  CSK SCREW M4 x 38 mm  CSK SCREW M4 x 45 mm  CSK SCREW M4 x 25 mm  BACKPLY SCREW  PVC NAIL 5/8"  CSK SCREW M3.5 x 16mm  GLUE  PVC BLACK BRACKET  RUBBER WOOD LEG 150mm  METAL LEG 167mm | WOOD DOWEL M6 x 25mm  DOUBLE END BOLT  CSK SCREW M4 x 38 mm  CSK SCREW M4 x 45 mm  CSK SCREW M4 x 25 mm  BACKPLY SCREW  PVC NAIL 5/8"  CSK SCREW M3.5 x 16mm  GLUE  PVC BLACK BRACKET  RUBBER WOOD LEG 150mm  METAL LEG 167mm |







#### STEP 2:













#### STEP 9:



\*\* Important Notice: Leave the dresser for 3 minutes before put anything inside.













#### **COMPLETE**