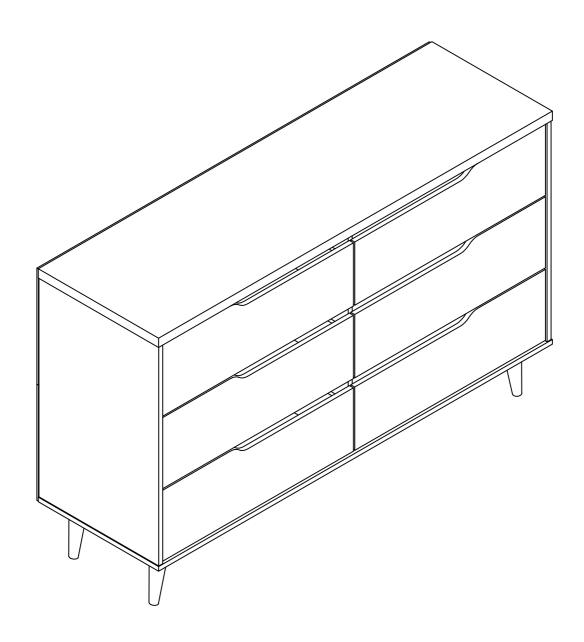

|
|                   |                       | WOOD DOWEL M6 x 25mm  DOUBLE END BOLT  CSK SCREW M4 x 38 mm  CSK SCREW M4 x 45 mm  CSK SCREW M4 x 25 mm  BACKPLY SCREW  PVC NAIL 5/8"  CSK SCREW M3.5 x 16mm  GLUE  PVC BLACK BRACKET  RUBBER WOOD LEG 150mm  METAL LEG 167mm | WOOD DOWEL M6 x 25mm  DOUBLE END BOLT  CSK SCREW M4 x 38 mm  CSK SCREW M4 x 45 mm  CSK SCREW M4 x 25 mm  BACKPLY SCREW  PVC NAIL 5/8"  CSK SCREW M3.5 x 16mm  GLUE  PVC BLACK BRACKET  RUBBER WOOD LEG 150mm  METAL LEG 167mm |







#### STEP 2:













#### STEP 9:



\*\* Important Notice: Leave the dresser for 3 minutes before put anything inside.













#### **COMPLETE**