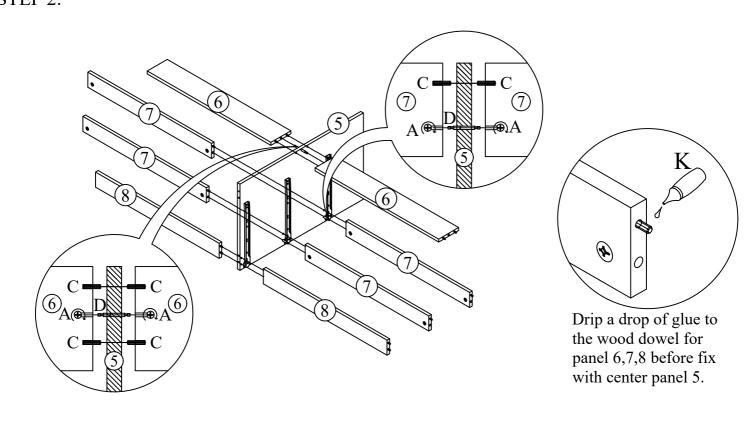

| 2                                                                                                                                                                                                                             |
|                   |                       | WOOD DOWEL M6 x 25mm  DOUBLE END BOLT  CSK SCREW M4 x 38 mm  CSK SCREW M4 x 45 mm  CSK SCREW M4 x 25 mm  BACKPLY SCREW  PVC NAIL 5/8"  CSK SCREW M3.5 x 16mm  GLUE  PVC BLACK BRACKET  RUBBER WOOD LEG 150mm  METAL LEG 167mm | WOOD DOWEL M6 x 25mm  DOUBLE END BOLT  CSK SCREW M4 x 38 mm  CSK SCREW M4 x 45 mm  CSK SCREW M4 x 25 mm  BACKPLY SCREW  PVC NAIL 5/8"  CSK SCREW M3.5 x 16mm  GLUE  PVC BLACK BRACKET  RUBBER WOOD LEG 150mm  METAL LEG 167mm |







#### STEP 2:













#### STEP 9:



\*\* Important Notice: Leave the dresser for 3 minutes before put anything inside.













#### **COMPLETE**