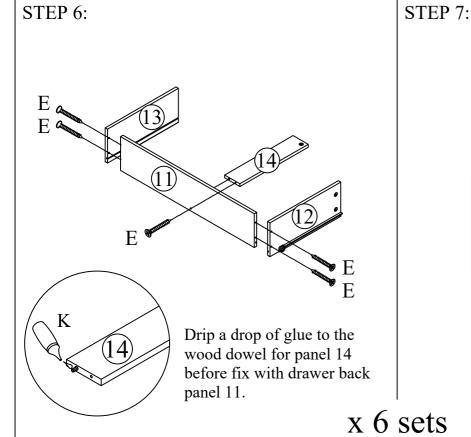

#### HARDWARE LIST

| Part | Part Desc.                                 | Qty |
|------|--------------------------------------------|-----|
| 1    | Тор                                        | 1   |
| 2    | Bottom Panel                               | 1   |
| 3    | Side Panel Left w/Glide                    | 1   |
| 4    | Side Panel Right w/Glide                   | 1   |
| 5    | Center Panel w/Drawer Glide                | 1   |
| 6    | Back Frame Center Support (L/R)            | 2   |
| 7    | Front Drawer Frame Rail Top & Middle (L/R) | 4   |
| 8    | Front Drawer Frame Rail Bottom (L/R)       | 2   |
| 9    | Drawer Head Panel Left                     | 3   |
| 10   | Drawer Head Panel Right                    | 3   |
| 11   | Drawer Back Panel                          | 6   |
| 12   | Drawer Side Panel Left with Glide          | 6   |
| 13   | Drawer Side Panel Right with Glide         | 6   |
| 14   | Drawer Support Rail                        | 6   |
| 15   | Drawer Bottom Panel 3mm                    | 6   |
| 16   | Back Panel                                 | 2   |