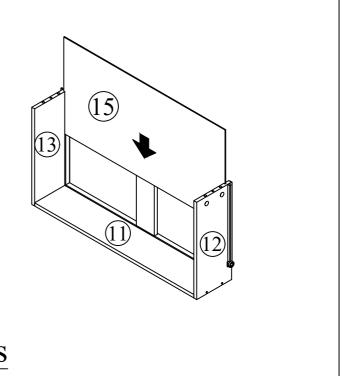

#### HARDWARE LIST

| Part | Part Desc.                                 | Qty |
|------|--------------------------------------------|-----|
| 1    | Тор                                        | 1   |
| 2    | Bottom Panel                               | 1   |
| 3    | Side Panel Left w/Glide                    | 1   |
| 4    | Side Panel Right w/Glide                   | 1   |
| 5    | Center Panel w/Drawer Glide                | 1   |
| 6    | Back Frame Center Support (L/R)            | 2   |
| 7    | Front Drawer Frame Rail Top & Middle (L/R) | 4   |
| 8    | Front Drawer Frame Rail Bottom (L/R)       | 2   |
| 9    | Drawer Head Panel Left                     | 3   |
| 10   | Drawer Head Panel Right                    | 3   |
| 11   | Drawer Back Panel                          | 6   |
| 12   | Drawer Side Panel Left with Glide          | 6   |
| 13   | Drawer Side Panel Right with Glide         | 6   |
| 14   | Drawer Support Rail                        | 6   |
| 15   | Drawer Bottom Panel 3mm                    | 6   |
| 16   | Back Panel                                 | 2   |