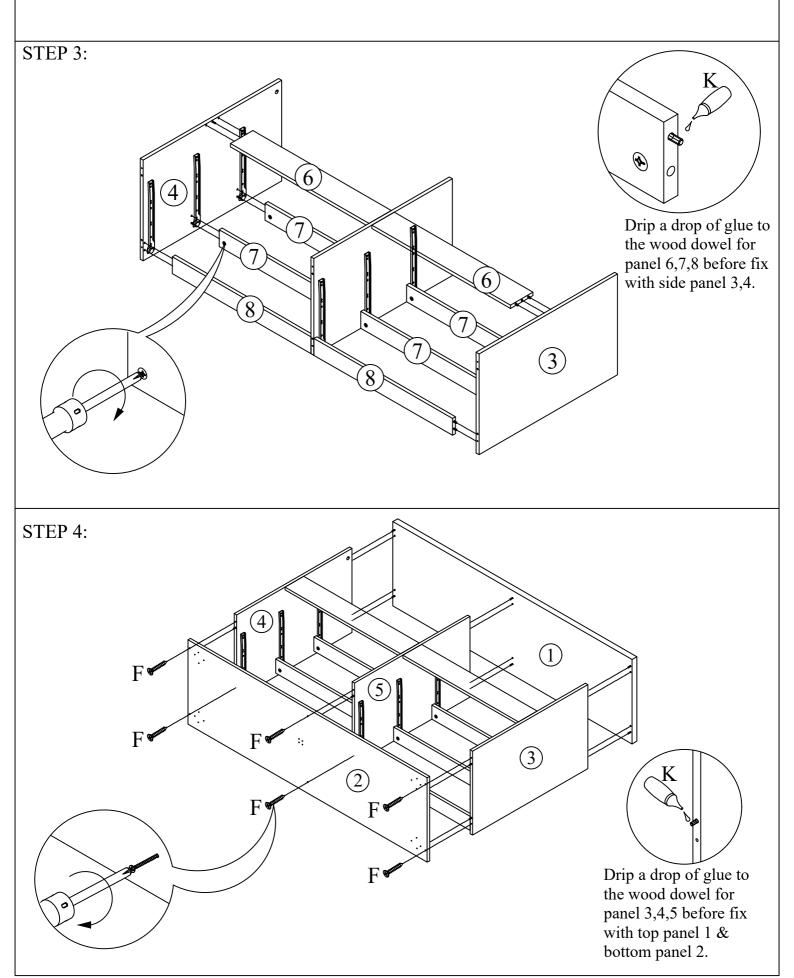

#### HARDWARE LIST

| Part | Part Desc.                                 | Qty |
|------|--------------------------------------------|-----|
| 1    | Тор                                        | 1   |
| 2    | Bottom Panel                               | 1   |
| 3    | Side Panel Left w/Glide                    | 1   |
| 4    | Side Panel Right w/Glide                   | 1   |
| 5    | Center Panel w/Drawer Glide                | 1   |
| 6    | Back Frame Center Support (L/R)            | 2   |
| 7    | Front Drawer Frame Rail Top & Middle (L/R) | 4   |
| 8    | Front Drawer Frame Rail Bottom (L/R)       | 2   |
| 9    | Drawer Head Panel Left                     | 3   |
| 10   | Drawer Head Panel Right                    | 3   |
| 11   | Drawer Back Panel                          | 6   |
| 12   | Drawer Side Panel Left with Glide          | 6   |
| 13   | Drawer Side Panel Right with Glide         | 6   |
| 14   | Drawer Support Rail                        | 6   |
| 15   | Drawer Bottom Panel 3mm                    | 6   |
| 16   | Back Panel                                 | 2   |