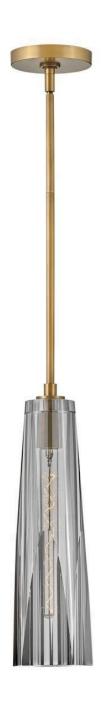

## SMALL PENDANT | FR31107HBR-SM

With a dramatic but sleek silhouette and elongated crystal-cut sconce shades, Cosette exudes opulent charm. With two luxurious heavy-cut crystal shade options, smokey gray or clear, both beautifully cast a rich, multi-faceted light pattern. Cosette's sconce includes an elegantly concealed on/off switch, making it perfect for bedsides and intimate spaces pattern.

FINISH: Heritage Brass with Smoked glass

GLASS: Smoked Crystal

WIDTH: 5"
HEIGHT: 17"
DEPTH: 0

**LIGHT SOURCE**: Socket **WATTAGE**: 1-60w Med.

**HINKLEY** 33000 Pin Oak Parkway Avon Lake, OH 44012 **PHONE: (440) 653-5500** Toll Free: 1 (800) 446-5539 hinkley.com