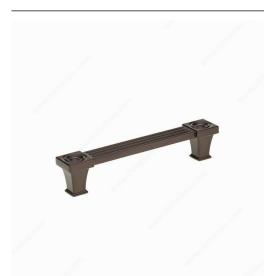

## **Transitional Metal Pull - 8822**

Inspired by the art deco style, the texture of this transitional pull is influenced by Greek architecture - a modern take on a classic design.

Product number BP8822128HBRZ

Center to Center 5 1/32 in\*

Finish Honey Bronze

**Projection - Overall Dimensions** 15/16 in\*

**Length - Overall Dimensions** 5 31/32 in\*

## **TECHNICAL SPECIFICATIONS**

| Product number             | BP8822128HBRZ           |
|----------------------------|-------------------------|
| Pulls and Knobs Style      | Transitional            |
| Material                   | Metal                   |
| Width - Overall Dimensions | 23/32 in*               |
| Screw/Nail                 | 8/32 (Included)         |
| Our Divisions              | Richelieu               |
| Color Group                | Brown and Bronze Group  |
| Finish Number              | HBRZ                    |
| Suggested Price            | From \$10.00 to \$15.00 |