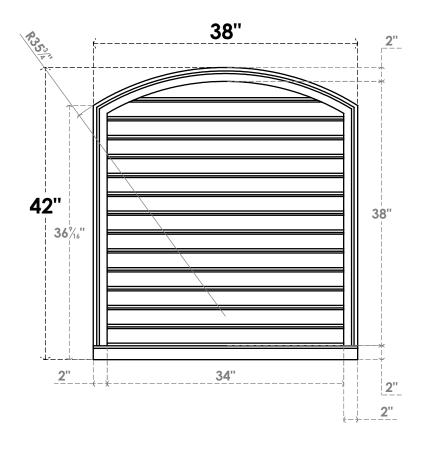

## GVPAR38X4203SF

38"W X 42"H ARCH TOP SURFACE MOUNT PVC GABLE VENT: FUNCTIONAL, W/ 2"W X 2"P **BRICKMOULD SILL FRAME** 

**FRONT** 

SIDE

**VENTING AREA: 107.97 SQ IN** 

LOUVER HEIGHT: 2 3/4"

LOUVER QTY: 14

**EKENA MILLWORK** 2300 WEST MAIN ST. CLARKSVILLE, TX 75426 TOLL FREE: 866-607-0453 WWW.EKENAMILLWORK.COM