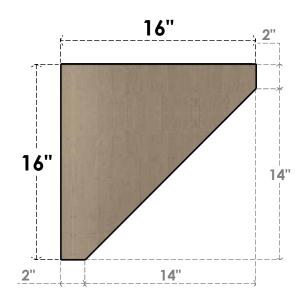

### SIDE PROFILE

#### ITEM NUMBER: CORU08X16X16CONRCPR

8"W X 16"D X 16"H SERIES 1 CLASSIC CONCORD ROUGH CEDAR TIMBERTHANE FAUX WOOD CORBEL, PRIMED