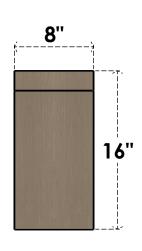

# FRONT PROFILE

#### ITEM NUMBER: CORU08X16X16CONRCPR

8"W X 16"D X 16"H SERIES 1 CLASSIC CONCORD ROUGH CEDAR TIMBERTHANE FAUX WOOD CORBEL, PRIMED