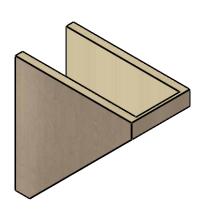

## **ISOMETRIC**

**EKENA MILLWORK** 2300 WEST MAIN ST. CLARKSVILLE, TX 75426 TOLL FREE: 866-607-0453 WWW.EKENAMILLWORK.COM

GENERATED DATE: 01/27/2023

- 1. INSTALLATION TO BE COMPLETED IN ACCORDANCE WITH MANUFACTURER'S SPECIFICATIONS.

#### ITEM NUMBER: CORU08X16X16CONRCPR

8"W X 16"D X 16"H SERIES 1 CLASSIC CONCORD ROUGH CEDAR TIMBERTHANE FAUX WOOD CORBEL, PRIMED