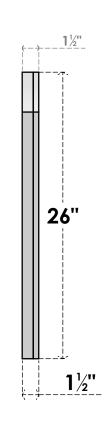

## GVPAR24X2602SF

24"W X 26"H ARCH TOP SURFACE MOUNT PVC GABLE VENT: FUNCTIONAL, W/ 2"W X 1-1/2"P **BRICKMOULD FRAME** 

**FRONT** 

SIDE

**VENTING AREA: 35 SQ IN** LOUVER HEIGHT: 2 3/4"

LOUVER QTY: 8

**EKENA MILLWORK** 2300 WEST MAIN ST. CLARKSVILLE, TX 75426 TOLL FREE: 866-607-0453 WWW.EKENAMILLWORK.COM