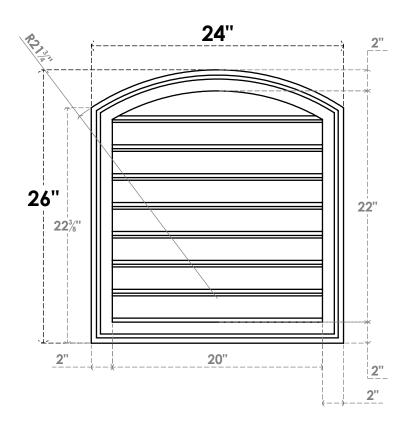

## GVPAR24X2602SF

24"W X 26"H ARCH TOP SURFACE MOUNT PVC GABLE VENT: FUNCTIONAL, W/ 2"W X 1-1/2"P **BRICKMOULD FRAME** 

**FRONT** 

SIDE

**VENTING AREA: 35 SQ IN** LOUVER HEIGHT: 2 3/4"

LOUVER QTY: 8

**EKENA MILLWORK** 2300 WEST MAIN ST. CLARKSVILLE, TX 75426 TOLL FREE: 866-607-0453 WWW.EKENAMILLWORK.COM