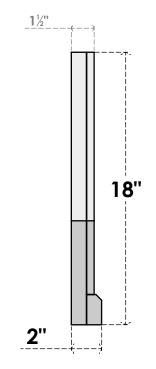

## **GVPOT38X1803SN**

38"W X 18"H OCTAGONAL TOP SURFACE MOUNT PVC GABLE VENT: NON-FUNCTIONAL, W/ 2"W X 2"P BRICKMOULD SILL FRAME

LOUVER HEIGHT: 2 3/4"

FRONT

NOTES

## SIDE

LOUVER QTY: 5

**EKENA MILLWORK** 2300 WEST MAIN ST. CLARKSVILLE, TX 75426 TOLL FREE: 866-607-0453 WWW.EKENAMILLWORK.COM 1. INSTALLATION TO BE COMPLETED IN ACCORDANCE WITH MANUFACTURER'S SPECIFICATIONS. 2. DRAWING MAY NOT BE TO SCALE