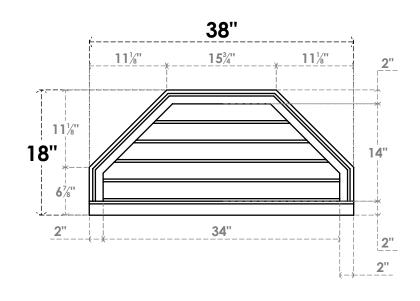

## **GVPOT38X1803SN**

38"W X 18"H OCTAGONAL TOP SURFACE MOUNT PVC GABLE VENT: NON-FUNCTIONAL, W/ 2"W X 2"P BRICKMOULD SILL FRAME

LOUVER HEIGHT: 2 3/4"

FRONT

NOTES

## SIDE

LOUVER QTY: 5

**EKENA MILLWORK** 2300 WEST MAIN ST. CLARKSVILLE, TX 75426 TOLL FREE: 866-607-0453 WWW.EKENAMILLWORK.COM 1. INSTALLATION TO BE COMPLETED IN ACCORDANCE WITH MANUFACTURER'S SPECIFICATIONS. 2. DRAWING MAY NOT BE TO SCALE