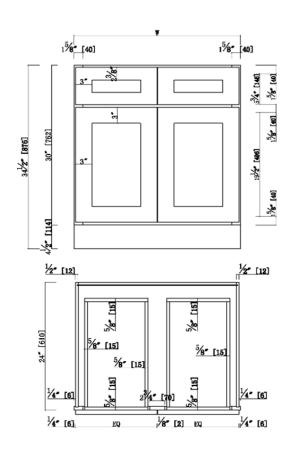

### Dimensions

## Finishes/Colors

| Espresso Finish   | White Finish      |
|-------------------|-------------------|
| 36" x 24" x 34.5" | 36" x 24" x 34.5' |
| 42" x 24" x 34.5" | 42" x 24" x 34.5  |
| 48" x 24" x 34.5" | 48" x 24" x 34.5' |