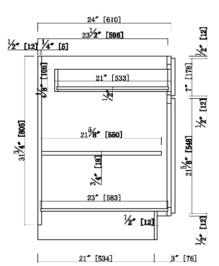

### Dimensions

## Finishes/Colors

| Espresso Finish   | White Finish      |
|-------------------|-------------------|
| 36" x 24" x 34.5" | 36" x 24" x 34.5' |
| 42" x 24" x 34.5" | 42" x 24" x 34.5  |
| 48" x 24" x 34.5" | 48" x 24" x 34.5' |