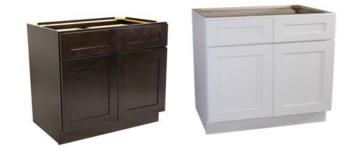

# Two Door Two Drawer Base Kitchen Cabinet

#### **Specifications**

3" Wide Shaker Door

3/4"Solid maple face frame, Fully overlay with 1/4" reveal

MDF with wood veneer for door center & drawer center for espresso finish

3/4" solid maple door frame & drawer frame for espresso finish

3/4" Premium HDF door & & drawer front for white finish

Soft-closing hinge, 6 way adjustable

Under-mounted epoxy glide, soft-closing glide can be offered for upgrade option.

21" Solid Wood Dovetail Drawers