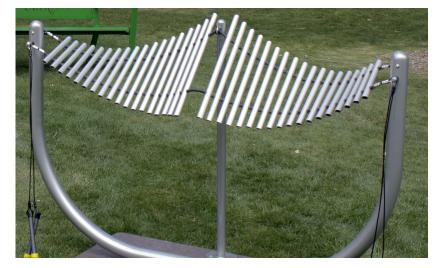

The color is Silver.

The Manta Ray is played in the key of C major.

Please note the photos of our instruments may show slight variations of components.

- Multigenerational
- Interactive Play
- Durable
- Sculptural
- Perfectly Tuned
- No Wrong Notes
- All Abilities, All Ages
- Everyone Can Play!

FreenotesHarmonyPark.com | 970.375.7825

The Manta Ray has a magical sound. The chimes on the two sides are repeated and it has four mallets, making it a great instrument for two people to play together. You get a lot of sound from the 36 anodized aluminum keys, and the sleek powder-coated steel frame is a new, stronger design.