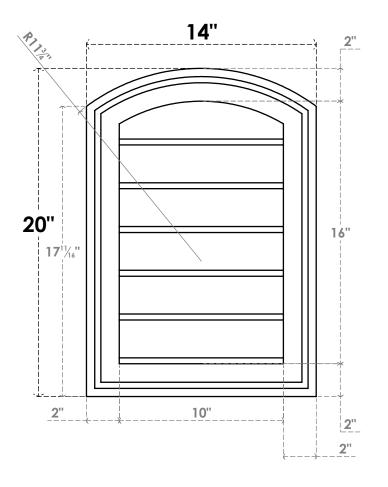

## GVPAR14X2002SN

14"W X 20"H ARCH TOP SURFACE MOUNT PVC GABLE VENT: NON-FUNCTIONAL, W/ 2"W X 1-1/2"P **BRICKMOULD FRAME** 

**FRONT** 

SIDE

LOUVER HEIGHT: 2 5/8"

LOUVER QTY: 6

**EKENA MILLWORK** 2300 WEST MAIN ST. CLARKSVILLE, TX 75426 TOLL FREE: 866-607-0453 WWW.EKENAMILLWORK.COM