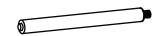

### **Hardware Pack**

(B) Shelves X3

(C) Metal Poles X8

(D) Plastic Feet X4

(E) Expansion Pipe X2

(F) Eyelet Screw X2

(G) Cable Tie X2

## **Item Identification**

For ease of identification all parts are labeled to correspond to the Step number in which the part is used.

Gently screw metal poles (C) using care not to over tighen.

# STEP #1 SHELF ASSEMBLY

Shelf 1

**Hardware Pack 1** 

- (1) Place Shelf (B) on top of Plastic Feet (D).
- (2) Gently screw Poles (C) into Plastic Feet (D) using care not to over tighten.

STEP #2 SHELF ASSEMBLY

Shelf 2

**Hardware Pack 1** 

- (1) Place Shelf (B) onto Metal Poles (C).(2) Gently screw another set of Poles (C) into unit using care not to over tighten.