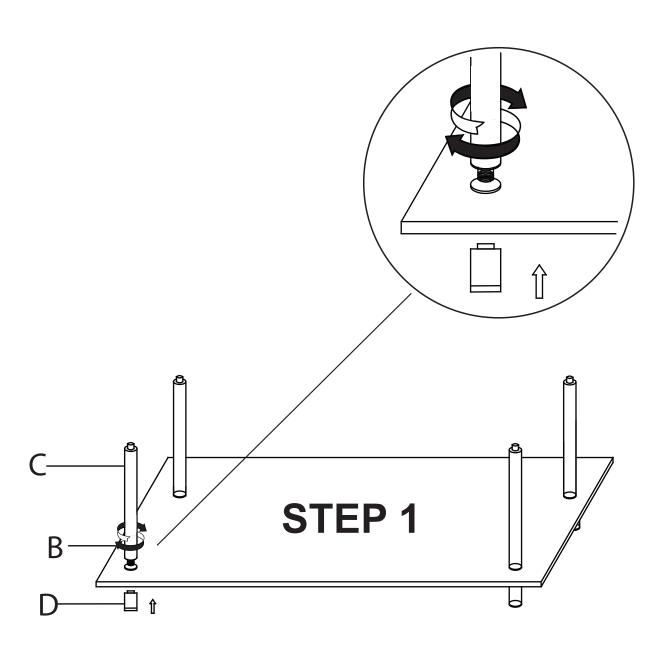

## **Item Identification**

For ease of identification all parts are labeled to correspond to the Step number in which the part is used.

Gently screw metal poles (C) using care not to over tighen.

# STEP #1 SHELF ASSEMBLY

Shelf 1

**Hardware Pack 1** 

- (1) Place Shelf (B) on top of Plastic Feet (D).
- (2) Gently screw Poles (C) into Plastic Feet (D) using care not to over tighten.

STEP #2 SHELF ASSEMBLY