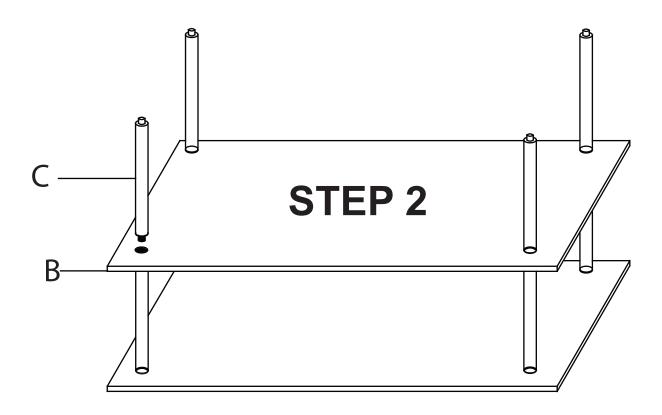

Shelf 2

**Hardware Pack 1** 

- (1) Place Shelf (B) onto Metal Poles (C).(2) Gently screw another set of Poles (C) into unit using care not to over tighten.