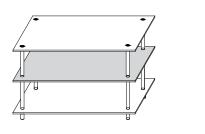

Shelf 2

**Hardware Pack 1** 

- (1) Place Shelf (B) onto Metal Poles (C).(2) Gently screw another set of Poles (C) into unit using care not to over tighten.