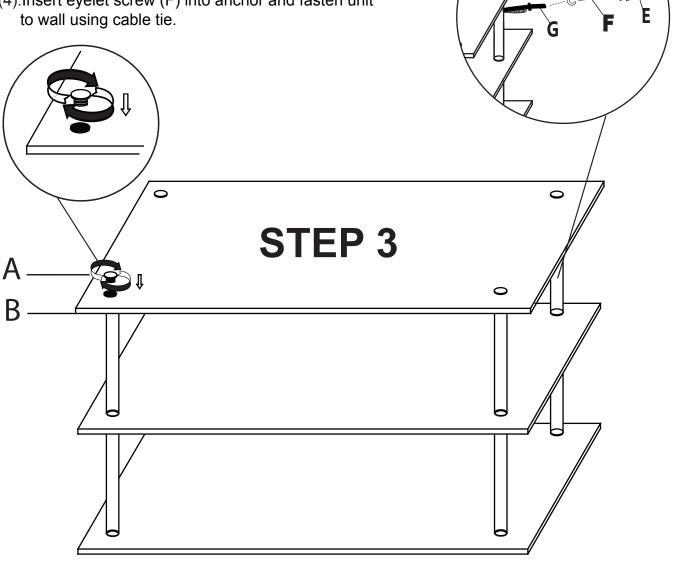

#### **Hardware Pack 1**

- (1) Place Shelf (B) onto assembly.
- (2) Fasten End Caps (A) using a clockwise rotation.
- (3). Drill hole slightly smaller than anchor (E) into drywall and gently tap anchor into hole.
- (4).Insert eyelet screw (F) into anchor and fasten unit