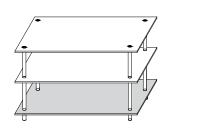

# STEP #1 SHELF ASSEMBLY

Shelf 1

**Hardware Pack 1** 

- (1) Place Shelf (B) on top of Plastic Feet (D).
- (2) Gently screw Poles (C) into Plastic Feet (D) using care not to over tighten.

STEP #2 SHELF ASSEMBLY