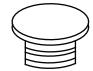

#### **Hardware Pack 1**

- (1) Place Shelf (B) onto assembly.
- (2) Fasten End Caps (A) using a clockwise rotation.
- (3). Drill hole slightly smaller than anchor (E) into drywall and gently tap anchor into hole.
- (4).Insert eyelet screw (F) into anchor and fasten unit