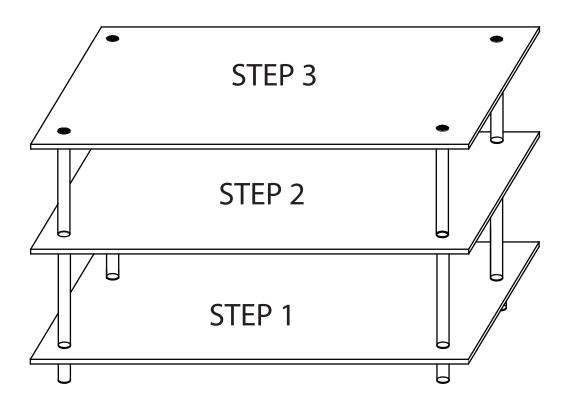

## 3 TIER GLASS BOOK SHELF

# STEP #1 SHELF ASSEMBLY

Shelf 1

**Hardware Pack 1** 

- (1) Place Shelf (B) on top of Plastic Feet (D).
- (2) Gently screw Poles (C) into Plastic Feet (D) using care not to over tighten.

STEP #2 SHELF ASSEMBLY

Shelf 2

**Hardware Pack 1** 

- (1) Place Shelf (B) onto Metal Poles (C).(2) Gently screw another set of Poles (C) into unit using care not to over tighten.

#### **STEP #3 SHELF ASSEMBLY**

Shelf 3

#### **Hardware Pack 1**

- (1) Place Shelf (B) onto assembly.
- (2) Fasten End Caps (A) using a clockwise rotation.
- (3). Drill hole slightly smaller than anchor (E) into drywall and gently tap anchor into hole.
- (4).Insert eyelet screw (F) into anchor and fasten unit