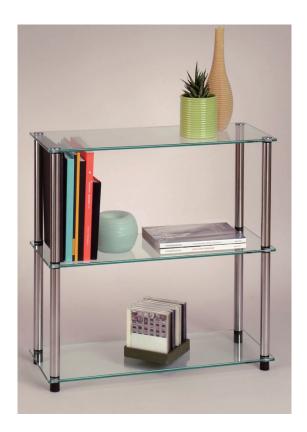

## 3 TIER GLASS BOOK SHELF

# STEP #1 SHELF ASSEMBLY

Shelf 1

**Hardware Pack 1** 

- (1) Place Shelf (B) on top of Plastic Feet (D).
- (2) Gently screw Poles (C) into Plastic Feet (D) using care not to over tighten.

STEP #2 SHELF ASSEMBLY

Shelf 2

**Hardware Pack 1** 

- (1) Place Shelf (B) onto Metal Poles (C).(2) Gently screw another set of Poles (C) into unit using care not to over tighten.

#### **STEP #3 SHELF ASSEMBLY**

Shelf 3

#### **Hardware Pack 1**

- (1) Place Shelf (B) onto assembly.
- (2) Fasten End Caps (A) using a clockwise rotation.
- (3). Drill hole slightly smaller than anchor (E) into drywall and gently tap anchor into hole.
- (4).Insert eyelet screw (F) into anchor and fasten unit