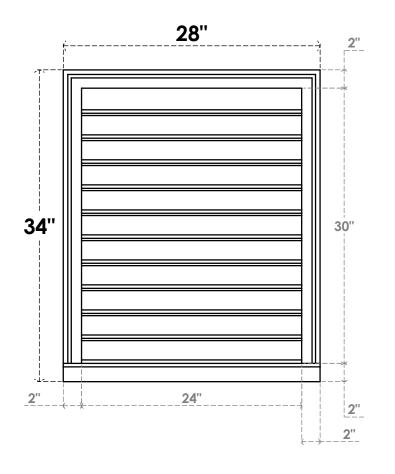

## **GVPVE28X3403SF**

28"W X 34"H RECTANGLE SURFACE MOUNT PVC GABLE VENT: FUNCTIONAL, W/ 2"W X 2"P **BRICKMOULD SILL FRAME** 

**VENTING AREA: 60 SQ IN** LOUVER HEIGHT: 2 3/4"

LOUVER QTY: 11

**FRONT** 

SIDE