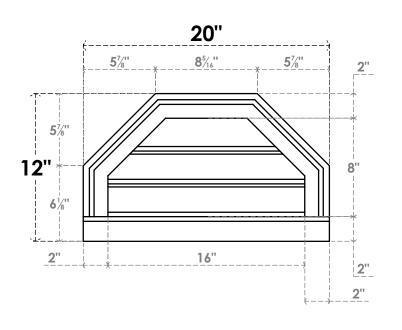

## GVPOT20X1203SF

20"W X 12"H OCTAGONAL TOP SURFACE MOUNT PVC GABLE VENT: FUNCTIONAL, W/ 2"W X 2"P **BRICKMOULD SILL FRAME** 

**VENTING AREA: 6.99 SQ IN** LOUVER HEIGHT: 2 5/8"

LOUVER QTY: 3

**FRONT** 

SIDE