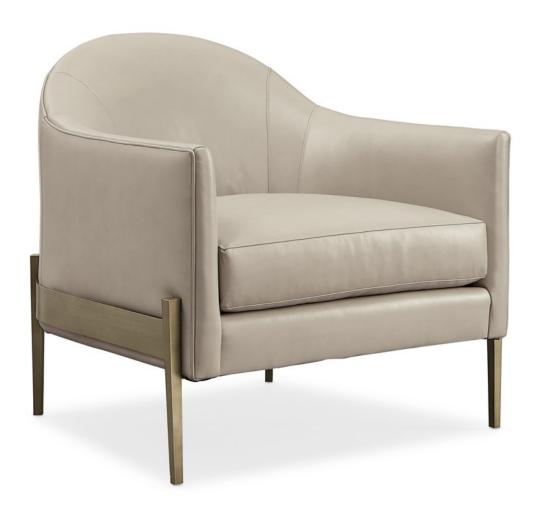

## **REBOUND CHAIR**

m110-019-234-a

**COLLECTION: MODERN REMIX** 

**DIMENSIONS:** 30.5W x 30D x 30.5H

Classic meets charismatic in this modern barrel chair. Expertly upholstered in a supple taupe leather, its traditional form has been updated for today's interiors. Generously scaled, it features a stunning touch of Smoked Stainless that outlines its base and thin, modern tapered legs. This luminous metal band and intriguing mix of materials are a whimsical play on a classic cask design. Place this modern

marvel anywhere you want a bit of WOW or put two together by the fireplace for a modern conversation area.

**CONSTRUCTION:** Blendown cushion. | No sag seat.

## FINISH:

Smoked\_Stainless

## **FABRIC:**

Body: 9146-93CC Leather