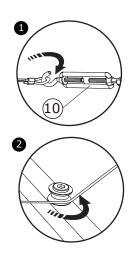

## READ & SAVE BELOW INSTRUCTIONS BEFORE ASSEMBLY

- 1. PLEASE SEPARATE AND IDENTIFY ALL PARTS, MAKING SURE THAT YOU HAVE ALL OF THE PARTS LISTED.
- 2. TO AVOID ANY SCRATCH DURING ASSEMBLY, PLEASE ASSEMBLE ON A SOFT MAT OR SIMILAR.
- 3. PLEASE ASSEMBLE STEP BY STEP AND FOLLOW THE INSTRUCTIONS.
- 4. WASHERS MUST BE USED.
- 5. WHILE EACH SCREW AND NUT IS PROPERLY FASTENED, DO NOT OVER FASTEN IT.
- 6. DO NOT COMPLETELY FASTEN EACH SCREW AND NUT UNTIL ALL THE SCREWS ARE PROPERLY FIXED.