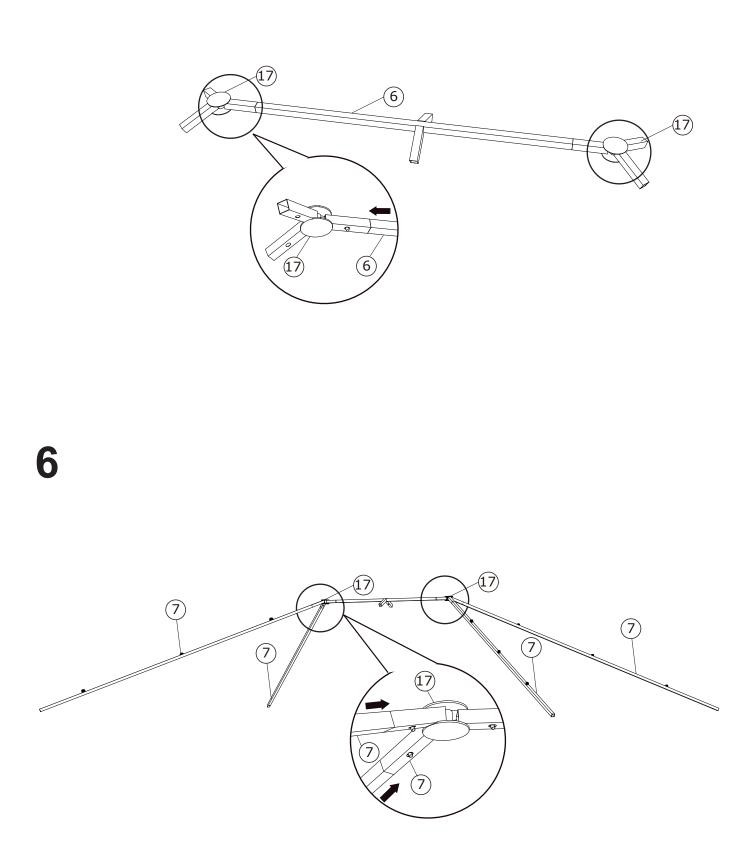

## READ & SAVE BELOW INSTRUCTIONS BEFORE ASSEMBLY

- 1. PLEASE SEPARATE AND IDENTIFY ALL PARTS, MAKING SURE THAT YOU HAVE ALL OF THE PARTS LISTED.
- 2. TO AVOID ANY SCRATCH DURING ASSEMBLY, PLEASE ASSEMBLE ON A SOFT MAT OR SIMILAR.
- 3. PLEASE ASSEMBLE STEP BY STEP AND FOLLOW THE INSTRUCTIONS.
- 4. WASHERS MUST BE USED.
- 5. WHILE EACH SCREW AND NUT IS PROPERLY FASTENED, DO NOT OVER FASTEN IT.
- 6. DO NOT COMPLETELY FASTEN EACH SCREW AND NUT UNTIL ALL THE SCREWS ARE PROPERLY FIXED.