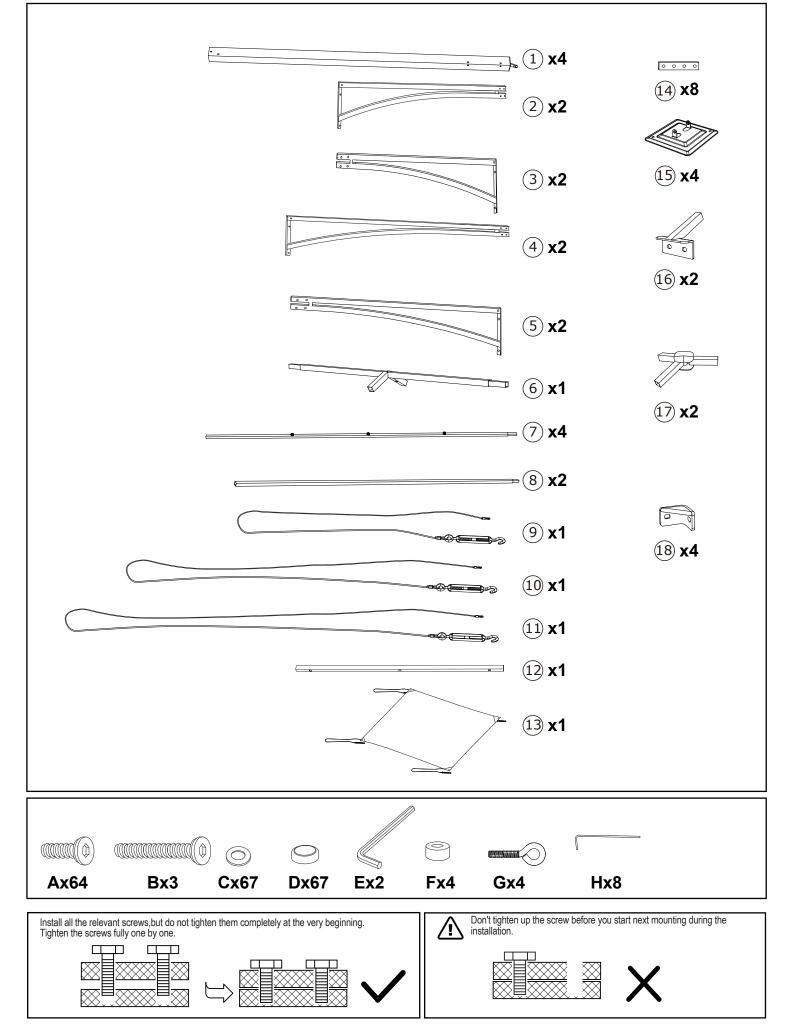

## READ & SAVE BELOW INSTRUCTIONS BEFORE ASSEMBLY

- 1. PLEASE SEPARATE AND IDENTIFY ALL PARTS, MAKING SURE THAT YOU HAVE ALL OF THE PARTS LISTED.
- 2. TO AVOID ANY SCRATCH DURING ASSEMBLY, PLEASE ASSEMBLE ON A SOFT MAT OR SIMILAR.
- 3. PLEASE ASSEMBLE STEP BY STEP AND FOLLOW THE INSTRUCTIONS.
- 4. WASHERS MUST BE USED.
- 5. WHILE EACH SCREW AND NUT IS PROPERLY FASTENED, DO NOT OVER FASTEN IT.
- 6. DO NOT COMPLETELY FASTEN EACH SCREW AND NUT UNTIL ALL THE SCREWS ARE PROPERLY FIXED.