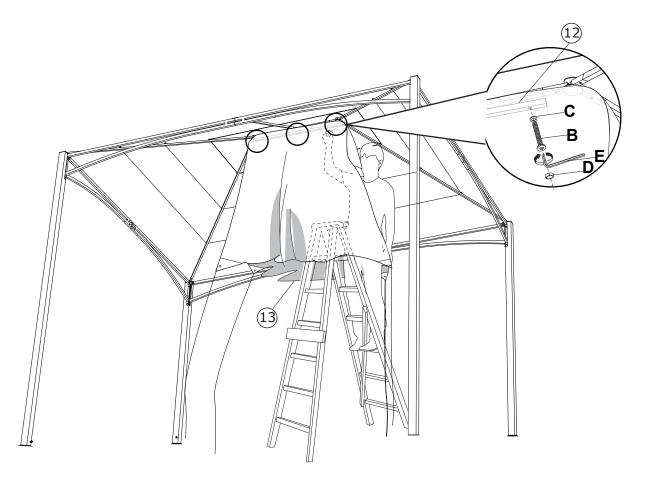

## READ & SAVE BELOW INSTRUCTIONS BEFORE ASSEMBLY

- 1. PLEASE SEPARATE AND IDENTIFY ALL PARTS, MAKING SURE THAT YOU HAVE ALL OF THE PARTS LISTED.
- 2. TO AVOID ANY SCRATCH DURING ASSEMBLY, PLEASE ASSEMBLE ON A SOFT MAT OR SIMILAR.
- 3. PLEASE ASSEMBLE STEP BY STEP AND FOLLOW THE INSTRUCTIONS.
- 4. WASHERS MUST BE USED.
- 5. WHILE EACH SCREW AND NUT IS PROPERLY FASTENED, DO NOT OVER FASTEN IT.
- 6. DO NOT COMPLETELY FASTEN EACH SCREW AND NUT UNTIL ALL THE SCREWS ARE PROPERLY FIXED.