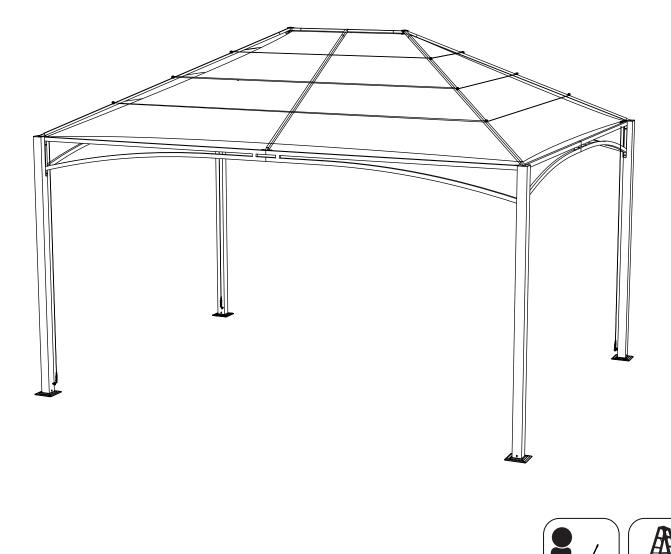

## GRANDPATO STEEL POLYESTER GAZEBO ASSEMBLY INSTRUCTIONS



## READ & SAVE BELOW INSTRUCTIONS BEFORE ASSEMBLY

- 1. PLEASE SEPARATE AND IDENTIFY ALL PARTS, MAKING SURE THAT YOU HAVE ALL OF THE PARTS LISTED.
- 2. TO AVOID ANY SCRATCH DURING ASSEMBLY, PLEASE ASSEMBLE ON A SOFT MAT OR SIMILAR.
- 3. PLEASE ASSEMBLE STEP BY STEP AND FOLLOW THE INSTRUCTIONS.
- 4. WASHERS MUST BE USED.
- 5. WHILE EACH SCREW AND NUT IS PROPERLY FASTENED, DO NOT OVER FASTEN IT.
- 6. DO NOT COMPLETELY FASTEN EACH SCREW AND NUT UNTIL ALL THE SCREWS ARE PROPERLY FIXED.































## CARE AND CLEANING:

1. TO CLEAN, WIPE WITH DAMP CLOTH.DO NOT USE BLEACH, ACID SOLVENTS OR ABRASIVE CLEANERS OR FRAME PARTS.

2. DURING VARYING WEATHER CONDITIONS AND WINTER PERIOD, WE STRONGLY RECOMMEND THAT IT CAN BE STORED IN A DRY AREA WITH A SUITABLE COVER BEFORE STORAGE,