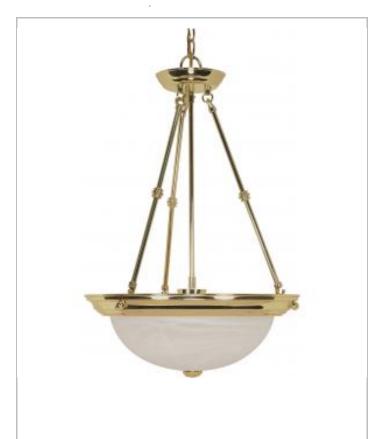

## General

| Finish                    | Polished Brass |
|---------------------------|----------------|
| Style                     | Transitional   |
| Number of Lamps           | 3              |
| Height (in.)              | 23.00          |
| Width (in.)               | 15.00          |
| Indoor or Outdoor Fixture | Indoor         |

| Specifications    |               |  |
|-------------------|---------------|--|
| Base              | Medium        |  |
| Bulb Type         | Incandescent  |  |
| Max Wattage       | 60            |  |
| Voltage           | 120V          |  |
| Bulb Included     | No            |  |
| Glass Description | Alabaster     |  |
| Fixture Type      | Pendant       |  |
| Fixture Material  | Glass / Metal |  |

| Dimensions                          |        |
|-------------------------------------|--------|
| Back Plate or Canopy Height (in.)   | 1.2    |
| Back Plate or Canopy Diameter (in.) | 4.92   |
| Chain Length                        | 48 in. |