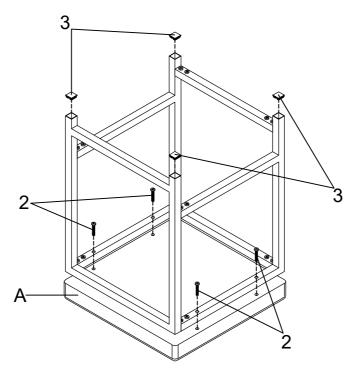

# ASSEMBLY INSTRUCTIONS STEP 3

#### PARTS IDENTIFICATION

| Α | CHAIR CUSHION | 1PC  |
|---|---------------|------|
| В | FRONT FRAME   | 1PC  |
| С | LEFT FRAME    | 1PC  |
| D | RIGHT FRAME   | 1PC  |
| Е | CROSSBAR      | 2PCS |
|   |               |      |

#### HARDWARE IDENTIFICATION

| 1 | SHORT BOLT<br>(1/4" x 12mm SR) | <b>9</b> | 16PCS |
|---|--------------------------------|----------|-------|
| 2 | LONG BOLT<br>(1/4" x 38mm SR)  |          | 4PCS  |
| 3 | CAP<br>(20 x 20mm BLK)         |          | 4PCS  |
| 4 | ALLEN WRENCH<br>(4mm)          |          | 1PC   |