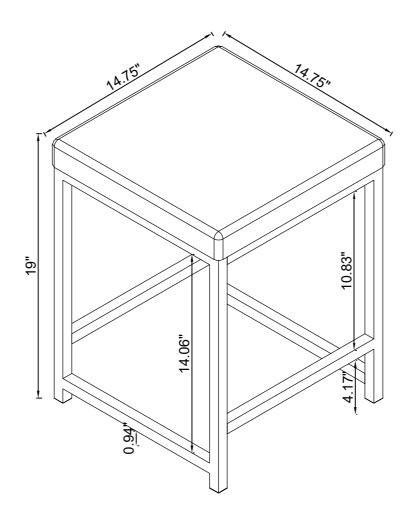

# STEP 4 COMPLETE

PAGE 5 OF 6

**Product Size: 375 X 375 X 483 H (MM)** 

Product Size: 14.75" X 14.75" X 19"

Note: Dimension tolerance ±5%