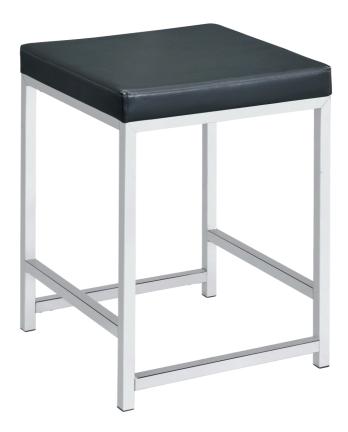

## VANITY STOOL

PAGE 1 OF 6

# STEP 4 COMPLETE

PAGE 5 OF 6

**Product Size: 375 X 375 X 483 H (MM)** 

Product Size: 14.75" X 14.75" X 19"

Note: Dimension tolerance ±5%