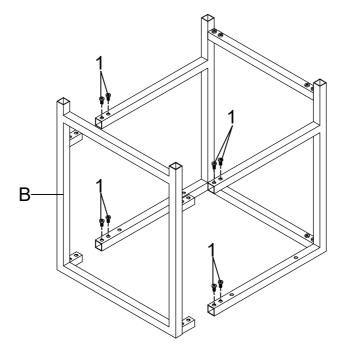

#### STEP 2

PAGE 4 OF 6

#### PARTS IDENTIFICATION

| Α | CHAIR CUSHION | 1PC  |
|---|---------------|------|
| В | FRONT FRAME   | 1PC  |
| С | LEFT FRAME    | 1PC  |
| D | RIGHT FRAME   | 1PC  |
| Е | CROSSBAR      | 2PCS |
|   |               |      |

#### HARDWARE IDENTIFICATION

| 1 | SHORT BOLT<br>(1/4" x 12mm SR) | <b>9</b> | 16PCS |
|---|--------------------------------|----------|-------|
| 2 | LONG BOLT<br>(1/4" x 38mm SR)  |          | 4PCS  |
| 3 | CAP<br>(20 x 20mm BLK)         |          | 4PCS  |
| 4 | ALLEN WRENCH<br>(4mm)          |          | 1PC   |