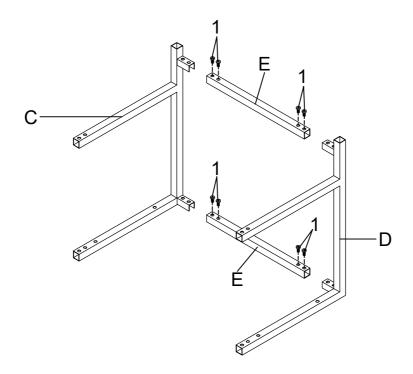

STEP 1

Do not tighten until each step is completed or instructed.

#### PARTS IDENTIFICATION

| Α | CHAIR CUSHION | 1PC  |
|---|---------------|------|
| В | FRONT FRAME   | 1PC  |
| С | LEFT FRAME    | 1PC  |
| D | RIGHT FRAME   | 1PC  |
| Е | CROSSBAR      | 2PCS |
|   |               |      |

#### HARDWARE IDENTIFICATION

| 1 | SHORT BOLT<br>(1/4" x 12mm SR) | <b>9</b> | 16PCS |
|---|--------------------------------|----------|-------|
| 2 | LONG BOLT<br>(1/4" x 38mm SR)  |          | 4PCS  |
| 3 | CAP<br>(20 x 20mm BLK)         |          | 4PCS  |
| 4 | ALLEN WRENCH<br>(4mm)          |          | 1PC   |