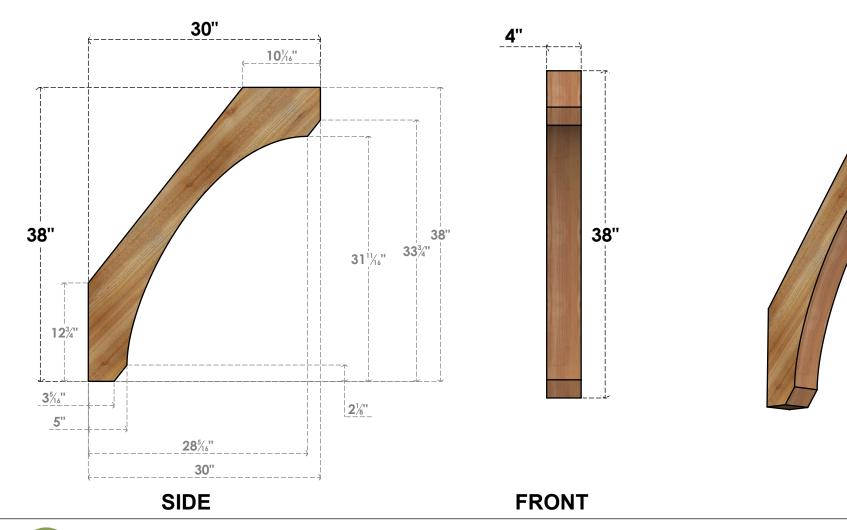

## BRC04X30X38LEC00RWR

4"W X 30"D X 38"H LEGACY ROUGH SAWN BRACE, WESTERN RED CEDAR

EKENA MILLWORK 2300 WEST MAIN ST. CLARKSVILLE, TX 75426 TOLL FREE: 866-607-0453 WWW.EKENAMILLWORK.COM